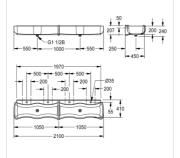

4 wash places

| TECHNICAL DATA        |                                    |
|-----------------------|------------------------------------|
| Gross weight          | 118.00 kg                          |
| Material              | mineral material                   |
| Material code         | Miranit                            |
| Net weight            | 104.00 kg                          |
| Number of waste holes | 2                                  |
| Overall depth         | 470.00 mm                          |
| Overall height        | 240.00 mm                          |
| Overall width         | 2,100.00 mm                        |
| Rear upstand          | no                                 |
| Splash back           | yes                                |
| Number of tap holes   | 4                                  |
| Tap ledge             | yes                                |
| Type of mounting      | WALL-MOUNTING                      |
| Type of waste kit     | 1 1/2" duplex waste with standpipe |
| Number of wash places | 4                                  |
| Waste hole position   | Centre                             |
| Waste kit included    | No                                 |
| Waste size            | DN 40                              |
| Product code          | 203.0000.178                       |