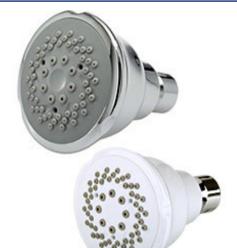

## **DESCRIPTION RAI-710**

**JAG Showerhead 3 Settings** Soft Spray, Massage, Soft Spray + Massage

Soft spray

Massage + Soft spray

Massage

CSA

This product has been tested and approved by the Canadian Standards Association.