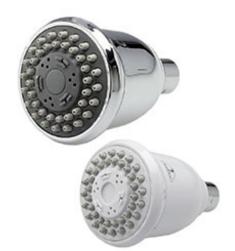

## **DESCRIPTION RAI-210**

**JUPITER Showerhead, 4 Settings** Soft Spray, Massage, Soft Spray + Massage, Stop

Soft spray

Massage +

Soft spray

Massage

Stop

**CSA** 

This product has been tested and approved by the Canadian Standards Association.

Water and energy saving 9,5L/min 2,5 GPM US

Flow Rate meets water conservation code.