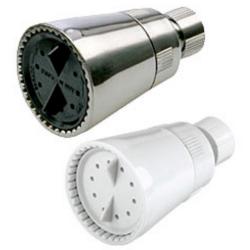

## **DESCRIPTION RAI-130**

Showerhead 1 1/4 " Concentrated Fine Spray

## Soft spray