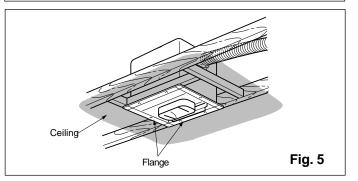

mm (inch)

| Model No.             | А            | В                |
|-----------------------|--------------|------------------|
| FV-11VH1<br>FV-11VHL1 | 349 (13 3/4) | 559 (22) or more |

- 3. Insert the circular duct (4 inch) to the adapter.
- Remove the junction box cover and secure conduit to junction box knockout hole. (7/8 inch) (Fig. 3) (1 hole for 11VH1, 2 holes for 11VHL1)
- 5. Remove screws to take out the connector plate from the junction box. Refer to wiring diagram. (Page 6)
  Using wire nuts, connect house power wires to ventilating fan wires: black to black; white to white; green to greens. (Fig. 4) Replace the connector plate and the junction box cover.
- 6. Finish ceiling work. Ceiling hole should be aligned with the edge of the flange. (Fig. 5)