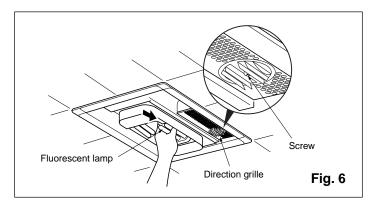

#### FV-11VH1

7. Insert fluorescent lamps to the kit body. (11VHL1)

Decide where to blow the heated air and then adjust how the direction grille faces. (Loosen the screws, adjust how the direction grille faces and then securely retighten the screws.) (Fig. 6.)