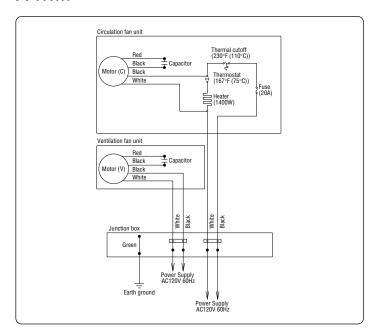

mm (inch)

| Model No.             | А            | В                |
|-----------------------|--------------|------------------|
| FV-11VH1<br>FV-11VHL1 | 349 (13 3/4) | 559 (22) or more |

- 3. Insert the circular duct (4 inch) to the adapter.
- Remove the junction box cover and secure conduit to junction box knockout hole. (7/8 inch) (Fig. 3) (1 hole for 11VH1, 2 holes for 11VHL1)
- 5. Remove screws to take out the connector plate from the junction box. Refer to wiring diagram. (Page 6)
  Using wire nuts, connect house power wires to ventilating fan wires: black to black; white to white; green to greens. (Fig. 4) Replace the connector plate and the junction box cover.
- 6. Finish ceiling work. Ceiling hole should be aligned with the edge of the flange. (Fig. 5)