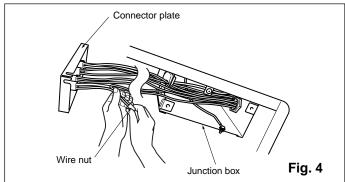

mm (inch)

| Model No.             | А            | В                |
|-----------------------|--------------|------------------|
| FV-11VH1<br>FV-11VHL1 | 349 (13 3/4) | 559 (22) or more |

- 3. Insert the circular duct (4 inch) to the adapter.
- Remove the junction box cover and secure conduit to junction box knockout hole. (7/8 inch) (Fig. 3) (1 hole for 11VH1, 2 holes for 11VHL1)
- 5. Remove screws to take out the connector plate from the junction box. Refer to wiring diagram. (Page 6)
  Using wire nuts, connect house power wires to ventilating fan wires: black to black; white to white; green to greens. (Fig. 4) Replace the connector plate and the junction box cover.
- 6. Finish ceiling work. Ceiling hole should be aligned with the edge of the flange. (Fig. 5)

#### **CAUTION**

Mount junction box cover carefully so that lead wires are not pinched.