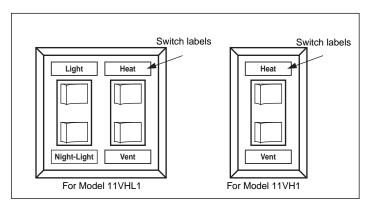

#### [Optional]

Attach the given switch labels (in accessories) on the wall switch (not included) as shown in the diagram for clearer indication.