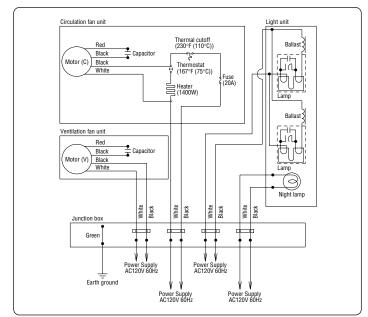

mm (inch)

| Model No.             | А            | В                |
|-----------------------|--------------|------------------|
| FV-11VH1<br>FV-11VHL1 | 349 (13 3/4) | 559 (22) or more |

- 3. Insert the circular duct (4 inch) to the adapter.
- Remove the junction box cover and secure conduit to junction box knockout hole. (7/8 inch) (Fig. 3) (1 hole for 11VH1, 2 holes for 11VHL1)
- 5. Remove screws to take out the connector plate from the junction box. Refer to wiring diagram. (Page 6)
  Using wire nuts, connect house power wires to ventilating fan wires: black to black; white to white; green to greens. (Fig. 4) Replace the connector plate and the junction box cover.
- 6. Finish ceiling work. Ceiling hole should be aligned with the edge of the flange. (Fig. 5)