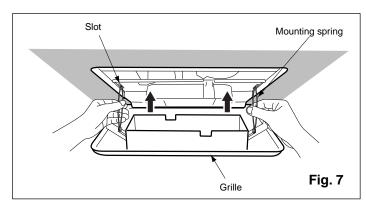

t.
- The lamp's glass is fragile. Please handle with care. To remove flourescent lamp, grasp at base and move back and forth to loosen. Do not pull hard on the lamp or you may break the glass.
- For heater, AWG 14 or more must be used when wiring. (11.9A)
- When making wiring connections take care to prevent excessive slack in the wiring since a large of current is drawn through the heater electrical wire.
- 5. Connect the switch to the live (black color) side.











#### FV-11VH1



7. Insert fluorescent lamps to the kit body. (11VHL1)

Decide where to blow the heated air and then adjust how the direction grille faces. (Loosen the screws, adjust how the direction grille faces and then securely retighten the screws.) (Fig. 6.)

## FV-11VHL1





8. Mount grille to fan body. (Fig. 7)



#### [Optional]

Attach the given switch labels (in accessories) on the wall switch (not included) as shown in the diagram for clearer indication.



## **INSTALLATION II (IN EXISTING CONSTRUCTION)**

Installing the ventilating fan in an existing building requires an accessible area (attic or crawl space) above the planned installation location, or existing ducting and wiring.

1. To install the ventilating fan, follow the procedures described in Installation I. Take the following precautions before installation.

#### **CAUTION**

Check area above planned installation location to be sure that:

- 1. Duct work can be installed and that area is sufficient for proper ventilation.
- 2. Wiring can be run to planned location.
- 3. No wiring or other obstructions will interfere with installati