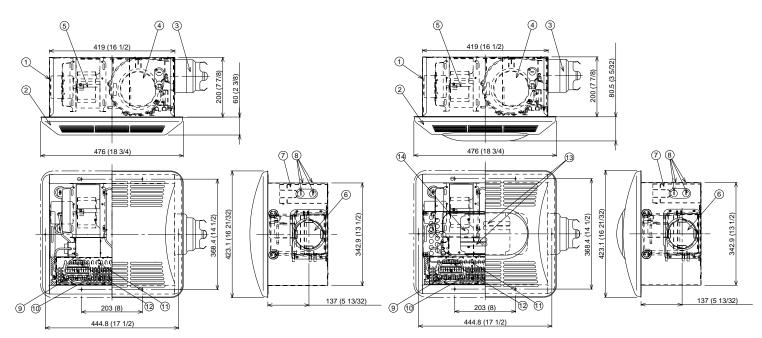

## **DIMENSIONS**

#### FV-11VH1

#### FV-11VHL1

Dimensions: mm (inch)

| No. | Part name        | No. | Part name        |
|-----|------------------|-----|------------------|
| 1   | Body             | 8   | Knock out holes  |
| 2   | Grille           | 9   | Direction grille |
| 3   | Adapter          | 10  | Heater           |
| 4   | Ventilation unit | 11) | Thermal cutoff   |
| 5   | Heating unit     | 12  | Thermostat       |
| 6   | Damper           | 13  | Fluorescent lamp |
| 7   | Junction box     | 14) | Night lamp       |