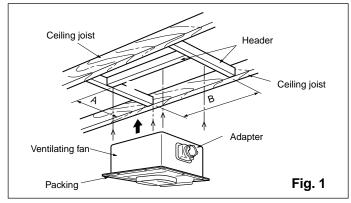

## **INSTALLATION I (WOODEN HEADER INSTALLATION)**

- \* Illustrations in this manual are for FV-11VHL1.
- Install header between ceiling joists using nails or screws.
   (Fig. 1)
- Install the ventilating fan to the header (thickness: 1.5 inch or more) with long screws. Reinforce the installation hardware as needed to prevent the ventilating fan from dropping. (Figs. 1 & 2)
  - \* If a packing is required for the flange, the packing included in the accessories can be used.

mm (inch)

| Model No.             | А            | В                |
|-----------------------|--------------|------------------|
| FV-11VH1<br>FV-11VHL1 | 349 (13 3/4) | 559 (22) or more |

- 3. Insert the circular duct (4 inch) to the adapter.
- Remove the junction box cover and secure conduit to junction box knockout hole. (7/8 inch) (Fig. 3) (1 hole for 11VH1, 2 holes for 11VHL1)
- 5. Remove screws to take out the connector plate from the junction box. Refer to wiring diagram. (Page 6)
  Using wire nuts, connect house power wires to ventilating fan wires: black to black; white to white; green to greens. (Fig. 4) Replace the connector plate and the junction box cover.
- 6. Finish ceiling work. Ceiling hole should be aligned with the edge of the flange. (Fig. 5)