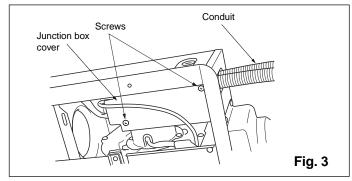

mm (inch)

| Model No.             | А            | В                |
|-----------------------|--------------|------------------|
| FV-11VH1<br>FV-11VHL1 | 349 (13 3/4) | 559 (22) or more |

- 3. Insert the circular duct (4 inch) to the adapter.
- Remove the junction box cover and secure conduit to junction box knockout hole. (7/8 inch) (Fig. 3) (1 hole for 11VH1, 2 holes for 11VHL1)
- 5. Remove screws to take out the connector plate from the junction box. Refer to wiring diagram. (Page 6)
  Using wire nuts, connect house power wires to ventilating fan wires: black to black; white to white; green to greens. (Fig. 4) Replace the connector plate and the junction box cover.
- 6. Finish ceiling work. Ceiling hole should be aligned with the edge of the flange. (Fig. 5)

#### **CAUTION**

Mount junction box cover carefully so that lead wires are not pinched.