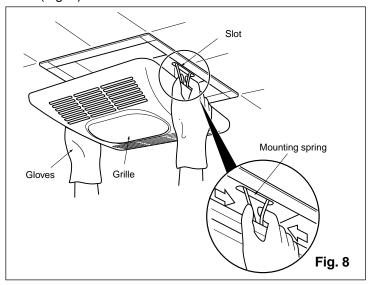

#### **CAUTION**

1. Never use petrol, benzene, thinner or any other such chemicals for cleaning the ventilating fan.

2.

- 2. Do not allow water to enter motor.
- 3. Do not immerse resin parts in water over 60 °C (140 °F).
- Remove grille. (Squeeze mounting spring and pull down.)
   (Fig. 8)