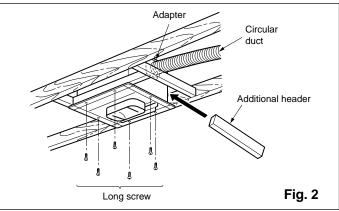

## **INSTALLATION I (WOODEN HEADER INSTALLATION)**

- \* Illustrations in this manual are for FV-11VHL1.
- Install header between ceiling joists using nails or screws.
   (Fig. 1)
- Install the ventilating fan to the header (thickness: 1.5 inch or more) with long screws. Reinforce the installation hardware as needed to prevent the ventilating fan from dropping. (Figs. 1 & 2)
  - \* If a packing is required for the flange, the packing included in the accessories can be used.

mm (inch)

| Model No.             | А            | В                |
|-----------------------|--------------|------------------|
| FV-11VH1<br>FV-11VHL1 | 349 (13 3/4) | 559 (22) or more |

- 3. Insert the circular duct (4 inch) to the adapter.
- Remove the junction box cover and secure conduit to junction box knockout hole. (7/8 inch) (Fig. 3) (1 hole for 11VH1, 2 holes for 11VHL1)
- 5. Remove screws to take out the connector plate from the junction box. Refer to wiring diagram. (Page 6)
  Using wire nuts, connect house power wires to ventilating fan wires: black to black; white to white; green to greens. (Fig. 4) Replace the connector plate and the junction box cover.
- 6. Finish ceiling work. Ceiling hole should be aligned with the edge of the flange. (Fig. 5)