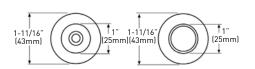

### **ADJUSTABLE TENSION** SHOWER ROD FLANGES

- ZINC & ALUMINUM METAL ALLOY CASTING
- ALLOWS USE OF ONE-PIECE SHOWER ROD WITHOUT DRILLING HOLES OR ADHESIVES
- CAN ADD UP TO 3/4" (1.9 cm) OF TENSION TO THE SHOWER ROD
- FITS STANDARD 1" (2.5 cm) OUTER DIAMETER SHOWER RODS
- RUBBER ENDS ON BOTH SIDES PREVENT SLIPPING

|                                       | PKG | C26<br>POLISHED CHROME | WHITE    | CASE<br>PACK |
|---------------------------------------|-----|------------------------|----------|--------------|
| ADJUSTABLE TENSION SHOWER ROD FLANGES | PB  | 01-9656                | 01-9656W | 100 PRS      |
| PB = POLY BAG WITH UPC LABEL          |     |                        |          |              |