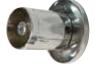

#### laymor shower rod flanges

**FLANGES** 

**ROUND SHOWER ROD** 

- ZINC & ALUMINUM METAL ALLOY CASTING
- EXPOSED SCREW MOUNTING
- INCLUDES SETSCREW TO TIGHTEN ROD
- FITS STANDARD 1" (2.5 cm) OUTER DIAMETER SHOWER RODS
- INSTALLATION HARDWARE INCLUDED

|                                         | PKG  | C15<br>SATIN NICKEL | C26<br>POLISHED CHROME | CASE<br>PACK |
|-----------------------------------------|------|---------------------|------------------------|--------------|
| ROUND SHOWER ROD FLANGES                | РВНС | 02-DP9661SN         | 02-DP9661              | 100 PRS      |
| PBHC = POLY BAG WITH RETAIL HEADER CARD |      |                     |                        |              |