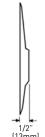

### **ADJUSTABLE TENSION** SHOWER ROD FLANGES

- ZINC & ALUMINUM METAL ALLOY CASTING
- ALLOWS USE OF ONE-PIECE SHOWER ROD WITHOUT DRILLING HOLES OR ADHESIVES
- CAN ADD UP TO 3/4" (1.9 cm) OF TENSION TO THE SHOWER ROD
- FITS STANDARD 1" (2.5 cm) OUTER DIAMETER SHOWER RODS
- RUBBER ENDS ON BOTH SIDES PREVENT SLIPPING

|                                       | PKG | C26<br>POLISHED CHROME | WHITE    | CASE<br>PACK |
|---------------------------------------|-----|------------------------|----------|--------------|
| ADJUSTABLE TENSION SHOWER ROD FLANGES | PB  | 01-9656                | 01-9656W | 100 PRS      |
| PB = POLY BAG WITH UPC LABEL          |     |                        |          |              |