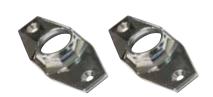

# ROUND CONCEALED MOUNT SHOWER ROD FLANGES

- ZINC & ALUMINUM METAL ALLOY CASTING
- CONCEALED SCREW MOUNTING
- FITS STANDARD 1" (2.5 cm) OUTER DIAMETER SHOWER RODS
  - INSTALLATION HARDWARE INCLUDED

|                                          | PKG  | C15<br>SATIN NICKEL | C26<br>POLISHED CHROME | CASE<br>PACK |
|------------------------------------------|------|---------------------|------------------------|--------------|
| ROUND CONCEALED MOUNT SHOWER ROD FLANGES | РВНС | 02-DP9651SN         | 02-DP9651              | 50           |
| PBHC = POLY BAG WITH RETAIL HEADER CARD  |      |                     |                        |              |