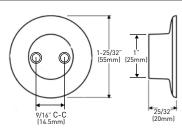

# ROUND CONCEALED MOUNT SHOWER ROD FLANGES

- STEEL CONSTRUCTION
- CONCEALED SCREW MOUNTING
- FITS STANDARD 1" (2.5 cm) OUTER DIAMETER SHOWER RODS
- INSTALLATION HARDWARE INCLUDED

|                                                                        | PKG        | C15<br>SATIN NICKEL      | C26 POLISHED CHROME  | CASE<br>PACK     |
|------------------------------------------------------------------------|------------|--------------------------|----------------------|------------------|
| ROUND CONCEALED MOUNT SHOWER ROD FLANGES                               | PBHC<br>PB | 02-DP9659SN<br>01-9659SN | 02-DP9659<br>01-9659 | 50 PRS<br>50 PRS |
| PBHC = POLY BAG WITH RETAIL HEADER CARD / PB = POLY BAG WITH UPC LABEL |            |                          |                      |                  |

# ROUND CONCEALED MOUNT SHOWER ROD FLANGES

- ZINC & ALUMINUM METAL ALLOY CASTING
- CONCEALED SCREW MOUNTING
- FITS STANDARD 1" (2.5 cm) OUTER DIAMETER SHOWER RODS
  - INSTALLATION HARDWARE INCLUDED

|                                          | PKG  | C15<br>SATIN NICKEL | C26<br>POLISHED CHROME | CASE<br>PACK |
|------------------------------------------|------|---------------------|------------------------|--------------|
| ROUND CONCEALED MOUNT SHOWER ROD FLANGES | РВНС | 02-DP9651SN         | 02-DP9651              | 50           |
| PBHC = POLY BAG WITH RETAIL HEADER CARD  |      |                     |                        |              |