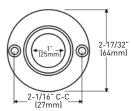

# ROUND CONCEALED MOUNT SHOWER ROD FLANGES

- STEEL CONSTRUCTION
- CONCEALED SCREW MOUNTING
- FITS STANDARD 1" (2.5 cm) OUTER DIAMETER SHOWER RODS
- INSTALLATION HARDWARE INCLUDED

|                                                                        | PKG        | C15<br>SATIN NICKEL      | C26 POLISHED CHROME  | CASE<br>PACK     |
|------------------------------------------------------------------------|------------|--------------------------|----------------------|------------------|
| ROUND CONCEALED MOUNT SHOWER ROD FLANGES                               | PBHC<br>PB | 02-DP9659SN<br>01-9659SN | 02-DP9659<br>01-9659 | 50 PRS<br>50 PRS |
| PBHC = POLY BAG WITH RETAIL HEADER CARD / PB = POLY BAG WITH UPC LABEL |            |                          |                      |                  |

# ROUND CONCEALED MOUNT SHOWER ROD FLANGES

- ZINC & ALUMINUM METAL ALLOY CASTING
- CONCEALED SCREW MOUNTING
- FITS STANDARD 1" (2.5 cm) OUTER DIAMETER SHOWER RODS
  - INSTALLATION HARDWARE INCLUDED

|                                          | PKG  | C15<br>SATIN NICKEL | C26<br>POLISHED CHROME | CASE<br>PACK |
|------------------------------------------|------|---------------------|------------------------|--------------|
| ROUND CONCEALED MOUNT SHOWER ROD FLANGES | РВНС | 02-DP9651SN         | 02-DP9651              | 50           |
| PBHC = POLY BAG WITH RETAIL HEADER CARD  |      |                     |                        |              |