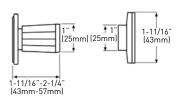

# ROUND CONCEALED MOUNT SHOWER ROD FLANGES

- STEEL CONSTRUCTION
- CONCEALED SCREW MOUNTING
- FITS STANDARD 1" (2.5 cm) OUTER DIAMETER SHOWER RODS
- INSTALLATION HARDWARE INCLUDED

|                                                                        | PKG        | C15<br>SATIN NICKEL      | C26 POLISHED CHROME  | CASE<br>PACK     |
|------------------------------------------------------------------------|------------|--------------------------|----------------------|------------------|
| ROUND CONCEALED MOUNT SHOWER ROD FLANGES                               | PBHC<br>PB | 02-DP9659SN<br>01-9659SN | 02-DP9659<br>01-9659 | 50 PRS<br>50 PRS |
| PBHC = POLY BAG WITH RETAIL HEADER CARD / PB = POLY BAG WITH UPC LABEL |            |                          |                      |                  |