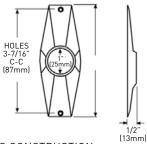

### **ELLIPTICAL SHAPED** SHOWER ROD FLANGES

- EXPOSED SCREW MOUNTING
- FITS STANDARD 1" (2.5 cm) OUTER DIAMETER SHOWER RODS
- INSTALLATION HARDWARE INCLUDED

|                                      | PKG | C26<br>POLISHED CHROME | CASE<br>PACK |
|--------------------------------------|-----|------------------------|--------------|
| ELLIPTICAL SHAPED SHOWER ROD FLANGES | РВ  | 01-R9689B              | 100 PRS      |
| PB = POLY BAG WITH UPC LABEL         |     |                        |              |

### **ELLIPTICAL SHAPED METAL SHOWER ROD FLANGES**

- ZINC & ALUMINUM METAL ALLOY CASTING
- EXPOSED SCREW MOUNTING
- FITS STANDARD 1" (2.5 cm) OUTER DIAMETER SHOWER RODS
   INSTALLATION HARDWARE INCLUDED

|                                            | PKG | C26<br>POLISHED CHROME | CASE<br>PACK |
|--------------------------------------------|-----|------------------------|--------------|
| ELLIPTICAL SHAPED METAL SHOWER ROD FLANGES | РВ  | 01-MR9689B             | 100 PRS      |
| PB = POLY BAG WITH UPC LABEL               |     |                        |              |