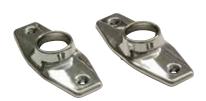

# ROUND CONCEALED MOUNT SHOWER ROD FLANGES

- STEEL CONSTRUCTION
- CONCEALED SCREW MOUNTING
- FITS STANDARD 1" (2.5 cm) OUTER DIAMETER SHOWER RODS
- INSTALLATION HARDWARE INCLUDED

|                                                                        | PKG        | C15<br>SATIN NICKEL      | C26 POLISHED CHROME  | CASE<br>PACK     |
|------------------------------------------------------------------------|------------|--------------------------|----------------------|------------------|
| ROUND CONCEALED MOUNT SHOWER ROD FLANGES                               | PBHC<br>PB | 02-DP9659SN<br>01-9659SN | 02-DP9659<br>01-9659 | 50 PRS<br>50 PRS |
| PBHC = POLY BAG WITH RETAIL HEADER CARD / PB = POLY BAG WITH UPC LABEL |            |                          |                      |                  |