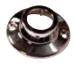

#### laymor shower rod flanges

**FLANGES** 

**ROUND SHOWER ROD** 

- ZINC & ALUMINUM METAL ALLOY CASTING
- EXPOSED SCREW MOUNTING
- INCLUDES SETSCREW TO TIGHTEN ROD
- FITS STANDARD 1" (2.5 cm) OUTER DIAMETER SHOWER RODS
- INSTALLATION HARDWARE INCLUDED

|                                         | PKG  | C15<br>SATIN NICKEL | C26<br>POLISHED CHROME | CASE<br>PACK |
|-----------------------------------------|------|---------------------|------------------------|--------------|
| ROUND SHOWER ROD FLANGES                | РВНС | 02-DP9661SN         | 02-DP9661              | 100 PRS      |
| PBHC = POLY BAG WITH RETAIL HEADER CARD |      |                     |                        |              |