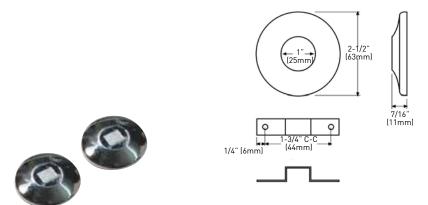

### **ELLIPTICAL SHAPED** SHOWER ROD FLANGES

- EXPOSED SCREW MOUNTING
- FITS STANDARD 1" (2.5 cm) OUTER DIAMETER SHOWER RODS
- INSTALLATION HARDWARE INCLUDED

|                                      | PKG | C26<br>POLISHED CHROME | CASE<br>PACK |
|--------------------------------------|-----|------------------------|--------------|
| ELLIPTICAL SHAPED SHOWER ROD FLANGES | РВ  | 01-R9689B              | 100 PRS      |
| PB = POLY BAG WITH UPC LABEL         |     |                        |              |

### **ELLIPTICAL SHAPED METAL SHOWER ROD FLANGES**

- ZINC & ALUMINUM METAL ALLOY CASTING
- EXPOSED SCREW MOUNTING
- FITS STANDARD 1" (2.5 cm) OUTER DIAMETER SHOWER RODS
   INSTALLATION HARDWARE INCLUDED

|                                            | PKG | C26<br>POLISHED CHROME | CASE<br>PACK |
|--------------------------------------------|-----|------------------------|--------------|
| ELLIPTICAL SHAPED METAL SHOWER ROD FLANGES | РВ  | 01-MR9689B             | 100 PRS      |
| PB = POLY BAG WITH UPC LABEL               |     |                        |              |