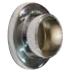

# ROUND CONCEALED MOUNT SHOWER ROD FLANGES

- ZINC & ALUMINUM METAL ALLOY CASTING
- CONCEALED SCREW MOUNTING
- FITS STANDARD 1" (2.5 cm) OUTER DIAMETER SHOWER RODS
  - INSTALLATION HARDWARE INCLUDED

|                                          | PKG  | C15<br>SATIN NICKEL | C26<br>POLISHED CHROME | CASE<br>PACK |
|------------------------------------------|------|---------------------|------------------------|--------------|
| ROUND CONCEALED MOUNT SHOWER ROD FLANGES | РВНС | 02-DP9651SN         | 02-DP9651              | 50           |
| PBHC = POLY BAG WITH RETAIL HEADER CARD  |      |                     |                        |              |