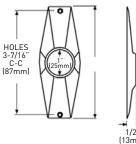

### **ELLIPTICAL SHAPED** SHOWER ROD FLANGES

- EXPOSED SCREW MOUNTING
- FITS STANDARD 1" (2.5 cm) OUTER DIAMETER SHOWER RODS
- INSTALLATION HARDWARE INCLUDED

|                                      | PKG | C26<br>POLISHED CHROME | CASE<br>PACK |
|--------------------------------------|-----|------------------------|--------------|
| ELLIPTICAL SHAPED SHOWER ROD FLANGES | РВ  | 01-R9689B              | 100 PRS      |
| PB = POLY BAG WITH UPC LABEL         |     |                        |              |

### **ELLIPTICAL SHAPED METAL SHOWER ROD FLANGES**

- ZINC & ALUMINUM METAL ALLOY CASTING
- EXPOSED SCREW MOUNTING
- FITS STANDARD 1" (2.5 cm) OUTER DIAMETER SHOWER RODS
   INSTALLATION HARDWARE INCLUDED

|                                            | PKG | C26<br>POLISHED CHROME | CASE<br>PACK |
|--------------------------------------------|-----|------------------------|--------------|
| ELLIPTICAL SHAPED METAL SHOWER ROD FLANGES | РВ  | 01-MR9689B             | 100 PRS      |
| PB = POLY BAG WITH UPC LABEL               |     |                        |              |