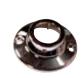

### **ELLIPTICAL SHAPED** SHOWER ROD FLANGES

- EXPOSED SCREW MOUNTING
- FITS STANDARD 1" (2.5 cm) OUTER DIAMETER SHOWER RODS
- INSTALLATION HARDWARE INCLUDED

|                                      | PKG | C26<br>POLISHED CHROME | CASE<br>PACK |
|--------------------------------------|-----|------------------------|--------------|
| ELLIPTICAL SHAPED SHOWER ROD FLANGES | РВ  | 01-R9689B              | 100 PRS      |
| PB = POLY BAG WITH UPC LABEL         |     |                        |              |

### **ELLIPTICAL SHAPED METAL SHOWER ROD FLANGES**

- ZINC & ALUMINUM METAL ALLOY CASTING
- EXPOSED SCREW MOUNTING
- FITS STANDARD 1" (2.5 cm) OUTER DIAMETER SHOWER RODS
   INSTALLATION HARDWARE INCLUDED

|                                            | PKG | C26<br>POLISHED CHROME | CASE<br>PACK |
|--------------------------------------------|-----|------------------------|--------------|
| ELLIPTICAL SHAPED METAL SHOWER ROD FLANGES | РВ  | 01-MR9689B             | 100 PRS      |
| PB = POLY BAG WITH UPC LABEL               |     |                        |              |