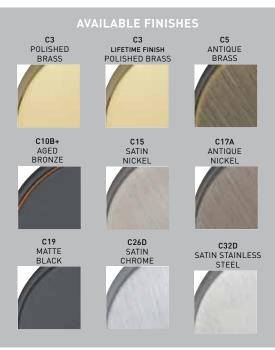

| GT DEADBOLTS - RETAIL PACK                                                                                                   | C3<br>POLISHED<br>BRASS | C3 LIFETIME FINISH POLISHED BRASS | C5<br>ANTIQUE<br>BRASS | C10B+<br>AGED<br>BRONZE | C15<br>SATIN<br>NICKEL | C17A<br>ANTIQUE<br>NICKEL | C19<br>MATTE<br>BLACK | C26D<br>SATIN<br>CHROME | C32D<br>SATIN<br>STAINLESS<br>STEEL | CASE<br>PACK |
|------------------------------------------------------------------------------------------------------------------------------|-------------------------|-----------------------------------|------------------------|-------------------------|------------------------|---------------------------|-----------------------|-------------------------|-------------------------------------|--------------|
| SINGLE CYLINDER DEADBOLT<br>6-IN-1 ADJUSTABLE LATCH - KD<br>6-IN-1 ADJUSTABLE LATCH - KA4                                    | 34-FV416<br>34-FV416A   | 34-LTV416<br>34-LTV416A           | 34-FV426<br>34-FV426A  | 34-FV476                | 34-FV406<br>34-FV406A  | 34-FV486                  | 34-FV416BLK           | 34-FV496<br>34-FV496A   | 34-FV436<br>34-FV436A               | 4            |
| DOUBLE CYLINDER DEADBOLT<br>6-IN-1 ADJUSTABLE LATCH - KD<br>6-IN-1 ADJUSTABLE LATCH - KA4                                    | 34-FV417                | 34-LTV417                         |                        | 34-FV477A               | 34-FV407               | 34-FV487                  |                       | 34-FV497                | 34-FV437<br>34-FV437A               | 4<br>4       |
| COMBO SET - SINGLE CYLINDER<br>DEADBOLT/VILLA ENTRY KNOBSET<br>"KEYED ALIKE TO THE SAME KEY"<br>6-IN-1 ADJUSTABLE LATCH - KD | 34-FV111416             | 34-LTV111416                      |                        |                         |                        |                           |                       | 34-FV131496             | 34-FV531436                         | 4            |