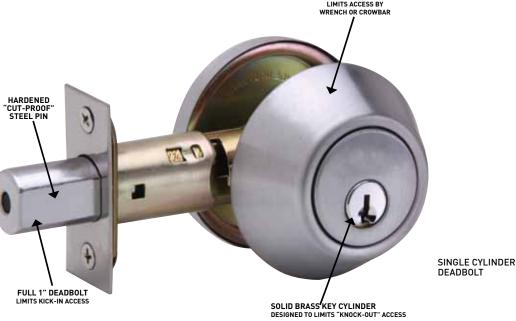

## **DEADBOLTS**

## **PROFESSIONAL SERIES**

DEADBOLTS RETAIL PACK

## **FEATURES**

• HIGH SECURITY STRIKE STANDARD 2" - 3" SCREWS FOR INCREASED SECURITY

2 PIECE ANTI-TORQUE CYLINDER

- LIFETIME MECHANICAL GUARANTEE
- 5 YEAR FINISH GUARANTEE
- LIFETIME FINISH ON SELECT MODELS
- 6-IN-1 ADJUSTABLE LATCH
- PACKAGED IN KEYED DIFFERENT
- KEYING SERVICES AVAILABLE: KEYED ALIKE, MASTER KEYING, GRAND MASTER KEYING & GREAT GRAND MASTER KEYING
- 5-PIN WEISER COMPATIBLE KEYWAYS ARE STANDARD
- 6-PIN SCHLAGE KEYWAY