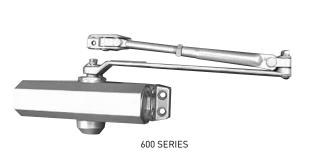

## 600/620 SERIES

620 SERIES

## **FEATURES OF 600 SERIES**

- UL & C-UL LISTED
- 5 YEAR GUARANTEE
- MEETS OR EXCEEDS REQUIREMENTS OR BMHA/ANSI 156.4 GRADE 3
- HIGH STRENGTH PRESSURE CAST ALUMINUM HOUSING
- FULL RACK AND PINION MECHANISM
- HEAT TREATED HIGH TENSILE ONE PIECE PISTON AND SPINDLE
- DUAL VALVE ADJUSTABLE (CLOSING AND LATCHING SPEED)
- REVERSIBLE FOR BOTH RIGHT AND LEFT HAND DOORS
- VERSATILE AND EASY INSTALLATIONS
- NARROW STYLE DESIGN, IDEAL FOR USE ON MODERN ALUMINUM AND GLASS DOORS, FIRE DOORS, STANDARD WOOD DOORS
- HIGH LUBRICITY AND LOW POUR POINT HIGH QUALITY HYDRAULIC FLUID
- LEAK PROOF "0" RINGS OIL SEAL
- UNIVERSAL MOUNTING (REGULAR AND PARALLEL BRACKETS INCLUDED)