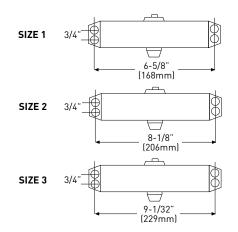

## FOR PRODUCT SPECIFICATIONS CONTACT YOUR TAYMOR SALES ASSOCIATE

|                                    | MAXIMUM RECOMMENDED<br>DOOR SIZE & WEIGHT       | ALUMINUM   | BRASS      | CASE<br>PACK |
|------------------------------------|-------------------------------------------------|------------|------------|--------------|
| 1                                  | 36" x 84" (90cm x 210cm) 55-100 lbs/25 - 45 kg  | 14-602AL   | 14-602BR   | 10           |
| 2                                  | 38" x 84" [95cm x 210cm] 88-144 lbs/40 - 64 kg  | 14-603AL   | 14-603BR   | 10           |
| 3                                  | 42" x 96" (105cm x 240cm) 132-87 lbs/60 - 84 kg | 14-604AL   | 14-604BR   | 10           |
|                                    | DESCRIPTION                                     | ALUMINUM   | BRASS      | CASE<br>PACK |
| OPTIONAL PLASTIC COVER [600 SERIES |                                                 | 12-C1600AL | 14-C1600BR | 10           |