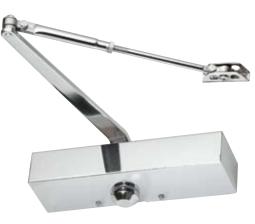

## 600/620 SERIES

620 SERIES

## **FEATURES OF 600 SERIES**

- UL & C-UL LISTED
- 5 YEAR GUARANTEE
- MEETS OR EXCEEDS REQUIREMENTS OR BMHA/ANSI 156.4 GRADE 3
- HIGH STRENGTH PRESSURE CAST ALUMINUM HOUSING
- FULL RACK AND PINION MECHANISM
- HEAT TREATED HIGH TENSILE ONE PIECE PISTON AND SPINDLE
- DUAL VALVE ADJUSTABLE (CLOSING AND LATCHING SPEED)
- REVERSIBLE FOR BOTH RIGHT AND LEFT HAND DOORS
- VERSATILE AND EASY INSTALLATIONS
- NARROW STYLE DESIGN, IDEAL FOR USE ON MODERN ALUMINUM AND GLASS DOORS, FIRE DOORS, STANDARD WOOD DOORS
- HIGH LUBRICITY AND LOW POUR POINT HIGH QUALITY HYDRAULIC FLUID
- LEAK PROOF "0" RINGS OIL SEAL
- UNIVERSAL MOUNTING (REGULAR AND PARALLEL BRACKETS INCLUDED)