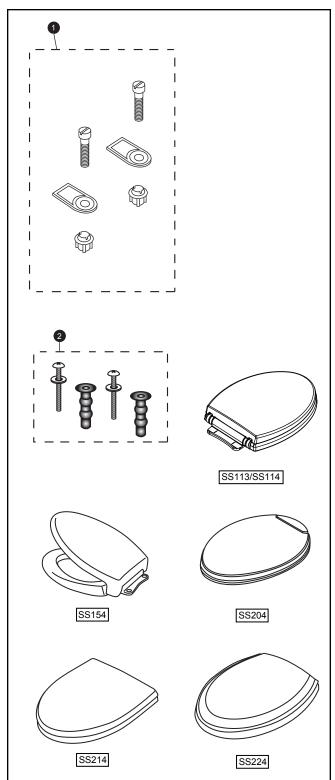

## SoftClose® Seats

| Item | Part    | Description                |
|------|---------|----------------------------|
| 1    | THU689  | Mounting Hardware Set      |
| 2    | THU651N | Top Mounting Seat Hardware |

**Note:** THU651N is included with skirted toilets and is sold as a separate item. It is not included with seats.

## **Seats**

(SS) SoftClose® Seat

(113) Round Model

(114) Elongated Model

(154) Elongated Traditional Model

(204) Elongated Oval Model (214) Elongated Sorée® Model

(224) Elongated Guinevere® Model