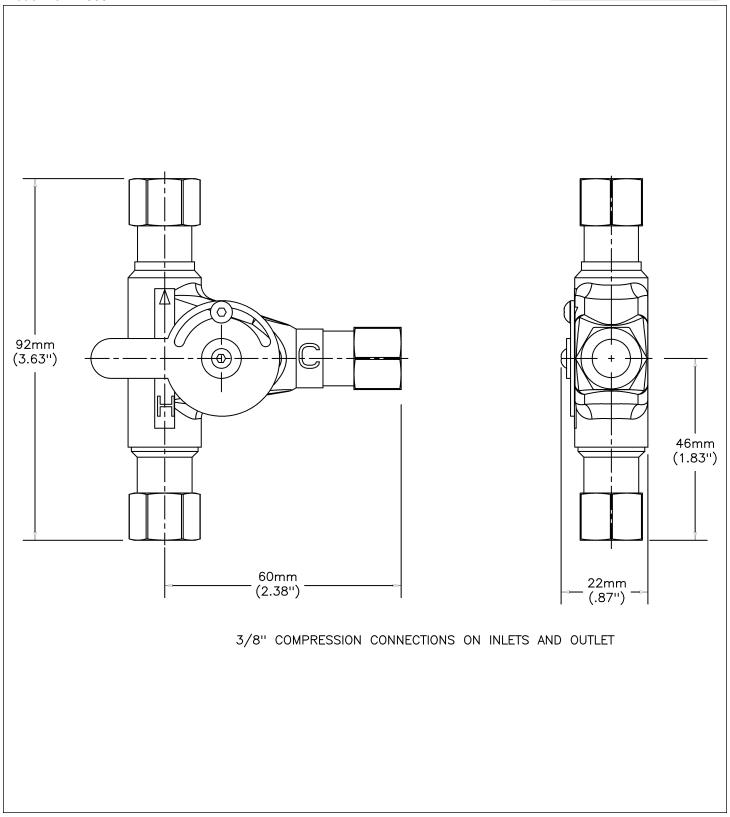

## **SPECIFICATION:**

- · Solid brass body
- Valve only with built-in check valves
- Mechanical mixer with adjustable temperature setting, temperature control handle and vandal resistant screw to lock-in selection
- 3/8" compression inlets and outlet connections
- Maximum rated working pressure 125 psi

## **OPERATION:**

Not Available

(Dimensional drawing on following page)

Delta reserves the right (1) to make changes to specifications and materials, and (2) to change or discontinue models, both without notice or obligation. Dimensions are for reference. Measurement may vary plus or minus 6mm(0.25"). Mounting locations are suggested only. Check with local codes for requirements in your area. This spec was produced March 18, 2013.