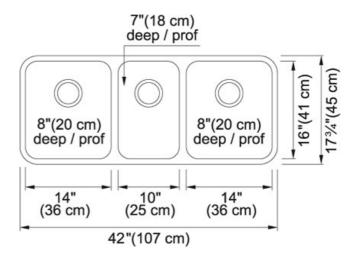

## Stainless Steel | 122.0305.299

FAMILY: Sinks | SERIES: Steel Queen | MODEL: QTU1842/8 | FINISH: Stainless Steel | INSTALLATION TYPE: Undermount

| TECHNICAL DATA        |                       |
|-----------------------|-----------------------|
| Width overall         | 17 3/4"               |
| Length overall        | 42"                   |
| Width of large bowl   | 16"                   |
| Length of large bowl  | 14"                   |
| Depth of large bowl   | 8"                    |
| Width of small bowl   | 16"                   |
| Length of small bowl  | 10"                   |
| Depth of small bowl   | 7"                    |
| Cabinet Size          | 42"                   |
| Number of Bowls       | 3                     |
| Waste Outlet Diameter | 3 1/2"                |
| Cut-Out Template      | Yes                   |
| Faucet Hole           | None                  |
| Type of Material      | 20-GA-STAINLESS-STEEL |
| Surface Finish        | SILK                  |
| Waste Kit Included    | YES                   |