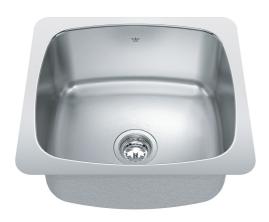

## Stainless Steel | 122.0202.337

FAMILY: Sinks | SERIES: Steel Queen | MODEL: QSU1820/10 | FINISH: Stainless Steel | INSTALLATION TYPE: Undermount

| TECHNICAL DATA        |                       |
|-----------------------|-----------------------|
| Width overall         | 18 1/8"               |
| Length overall        | 20 1/8"               |
| Width of large bowl   | 16"                   |
| Length of large bowl  | 18"                   |
| Depth of large bowl   | 10"                   |
| Cabinet Size          | 21"                   |
| Number of Bowls       | 1                     |
| Waste Outlet Diameter | 3 1/2"                |
| Cut-Out Template      | Yes                   |
| Faucet Hole           | None                  |
| Type of Material      | 20-GA-STAINLESS-STEEL |
| Surface Finish        | SILK                  |
| Waste Kit Included    | YES                   |