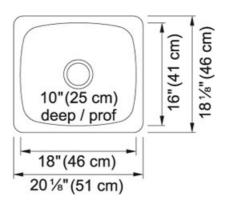

## Stainless Steel | 122.0202.337

FAMILY: Sinks | SERIES: Steel Queen | MODEL: QSU1820/10 | FINISH: Stainless Steel | INSTALLATION TYPE: Undermount

| TECHNICAL DATA        |                       |
|-----------------------|-----------------------|
| Width overall         | 18 1/8"               |
| Length overall        | 20 1/8"               |
| Width of large bowl   | 16"                   |
| Length of large bowl  | 18"                   |
| Depth of large bowl   | 10"                   |
| Cabinet Size          | 21"                   |
| Number of Bowls       | 1                     |
| Waste Outlet Diameter | 3 1/2"                |
| Cut-Out Template      | Yes                   |
| Faucet Hole           | None                  |
| Type of Material      | 20-GA-STAINLESS-STEEL |
| Surface Finish        | SILK                  |
| Waste Kit Included    | YES                   |