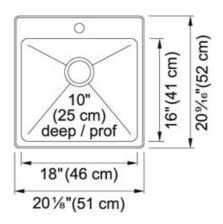

## Stainless Steel | 101.0300.792

FAMILY: Sinks | SERIES: Steel Queen | MODEL: QSLF2020/10/1 | FINISH: Stainless Steel | PRODUCT LINE: Laundry |

INSTALLATION TYPE: Dual Mount

| TECHNICAL DATA        |                       |
|-----------------------|-----------------------|
| Width overall         | 20 9/16"              |
| Length overall        | 20 1/8"               |
| Width of large bowl   | 16"                   |
| Length of large bowl  | 18"                   |
| Depth of large bowl   | 10"                   |
| Cabinet Size          | 24"                   |
| Number of Bowls       | 1                     |
| Waste Outlet Diameter | 3 1/2"                |
| Cut-Out Template      | Yes                   |
| Faucet Hole           | 1                     |
| Type of Material      | 18-GA-STAINLESS-STEEL |
| Surface Finish        | Commercial Satin      |
| Special feature       | DUALMOUNT             |
| Waste Kit Included    | YES                   |