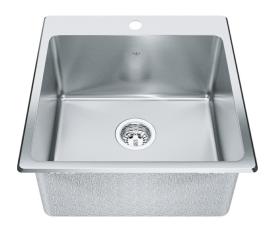

## Stainless Steel | 101.0300.792

FAMILY: Sinks | SERIES: Steel Queen | MODEL: QSLF2020/10/1 | FINISH: Stainless Steel | PRODUCT LINE: Laundry |

INSTALLATION TYPE: Dual Mount

| TECHNICAL DATA        |                       |
|-----------------------|-----------------------|
| Width overall         | 20 9/16"              |
| Length overall        | 20 1/8"               |
| Width of large bowl   | 16"                   |
| Length of large bowl  | 18"                   |
| Depth of large bowl   | 10"                   |
| Cabinet Size          | 24"                   |
| Number of Bowls       | 1                     |
| Waste Outlet Diameter | 3 1/2"                |
| Cut-Out Template      | Yes                   |
| Faucet Hole           | 1                     |
| Type of Material      | 18-GA-STAINLESS-STEEL |
| Surface Finish        | Commercial Satin      |
| Special feature       | DUALMOUNT             |
| Waste Kit Included    | YES                   |