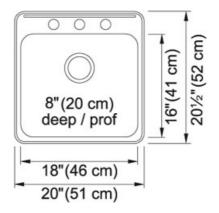

| TECHNICAL DATA        |                       |
|-----------------------|-----------------------|
| Width overall         | 20 1/2"               |
| Length overall        | 20"                   |
| Width of large bowl   | 16"                   |
| Length of large bowl  | 18"                   |
| Depth of large bowl   | 8"                    |
| Cabinet Size          | 24"                   |
| Number of Bowls       | 1                     |
| Waste Outlet Diameter | 3 1/2"                |
| Cut-Out Template      | Yes                   |
| Faucet Hole           | 3                     |
| Type of Material      | 20-GA-STAINLESS-STEEL |
| Surface Finish        | H-HIGH-GLOSS/MIRROR   |
| Waste Kit Included    | YES                   |

FAMILY: Sinks | SERIES: Steel Queen | MODEL: QSL2020/8/3 | FINISH: Stainless Steel | INSTALLATION TYPE: Topmount