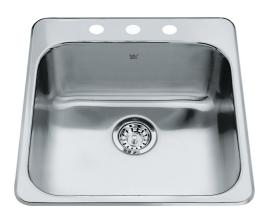

| TECHNICAL DATA        |                       |
|-----------------------|-----------------------|
| Width overall         | 20 1/2"               |
| Length overall        | 20"                   |
| Width of large bowl   | 16"                   |
| Length of large bowl  | 18"                   |
| Depth of large bowl   | 8"                    |
| Cabinet Size          | 24"                   |
| Number of Bowls       | 1                     |
| Waste Outlet Diameter | 3 1/2"                |
| Cut-Out Template      | Yes                   |
| Faucet Hole           | 3                     |
| Type of Material      | 20-GA-STAINLESS-STEEL |
| Surface Finish        | H-HIGH-GLOSS/MIRROR   |
| Waste Kit Included    | YES                   |

FAMILY: Sinks | SERIES: Steel Queen | MODEL: QSL2020/8/3 | FINISH: Stainless Steel | INSTALLATION TYPE: Topmount