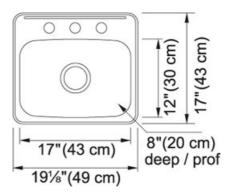

## Stainless Steel | 101.0045.215

FAMILY: Sinks | SERIES: Steel Queen | MODEL: QSL1719/8/3 | FINISH: Stainless Steel | PRODUCT LINE: Hospitality |

INSTALLATION TYPE: Topmount

| TECHNICAL DATA        |                       |
|-----------------------|-----------------------|
| Width overall         | 17"                   |
| Length overall        | 19"                   |
| Width of large bowl   | 12"                   |
| Length of large bowl  | 17"                   |
| Depth of large bowl   | 8"                    |
| Cabinet Size          | 21"                   |
| Number of Bowls       | 1                     |
| Waste Outlet Diameter | 3 1/2"                |
| Cut-Out Template      | Yes                   |
| Faucet Hole           | 3                     |
| Type of Material      | 20-GA-STAINLESS-STEEL |
| Surface Finish        | H-HIGH-GLOSS/MIRROR   |
| Waste Kit Included    | YES                   |