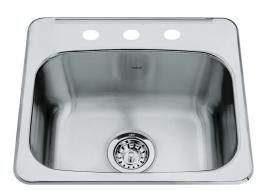

## Stainless Steel | 101.0045.215

FAMILY: Sinks | SERIES: Steel Queen | MODEL: QSL1719/8/3 | FINISH: Stainless Steel | PRODUCT LINE: Hospitality |

INSTALLATION TYPE: Topmount

| TECHNICAL DATA        |                       |
|-----------------------|-----------------------|
| Width overall         | 17"                   |
| Length overall        | 19"                   |
| Width of large bowl   | 12"                   |
| Length of large bowl  | 17"                   |
| Depth of large bowl   | 8"                    |
| Cabinet Size          | 21"                   |
| Number of Bowls       | 1                     |
| Waste Outlet Diameter | 3 1/2"                |
| Cut-Out Template      | Yes                   |
| Faucet Hole           | 3                     |
| Type of Material      | 20-GA-STAINLESS-STEEL |
| Surface Finish        | H-HIGH-GLOSS/MIRROR   |
| Waste Kit Included    | YES                   |