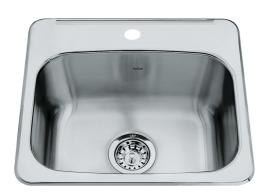

## Stainless Steel | 101.0045.213

FAMILY: Sinks | SERIES: Steel Queen | MODEL: QSL1719/8/1 | FINISH: Stainless Steel | PRODUCT LINE: Hospitality |

INSTALLATION TYPE: Topmount

| TECHNICAL DATA        |                       |
|-----------------------|-----------------------|
| Width overall         | 17"                   |
| Length overall        | 19"                   |
| Width of large bowl   | 12"                   |
| Length of large bowl  | 17"                   |
| Depth of large bowl   | 8"                    |
| Cabinet Size          | 21"                   |
| Number of Bowls       | 1                     |
| Waste Outlet Diameter | 3 1/2"                |
| Cut-Out Template      | Yes                   |
| Faucet Hole           | 1                     |
| Type of Material      | 20-GA-STAINLESS-STEEL |
| Surface Finish        | H-HIGH-GLOSS/MIRROR   |
| Waste Kit Included    | YES                   |

FAMILY: Sinks | SERIES: Steel Queen | MODEL: QSL1719/8/1 | FINISH: Stainless Steel | PRODUCT LINE: Hospitality | INSTALLATION TYPE: Topmount