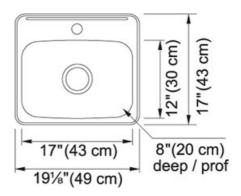

## Stainless Steel | 101.0045.213

FAMILY: Sinks | SERIES: Steel Queen | MODEL: QSL1719/8/1 | FINISH: Stainless Steel | PRODUCT LINE: Hospitality |

INSTALLATION TYPE: Topmount

| TECHNICAL DATA        |                       |
|-----------------------|-----------------------|
| Width overall         | 17"                   |
| Length overall        | 19"                   |
| Width of large bowl   | 12"                   |
| Length of large bowl  | 17"                   |
| Depth of large bowl   | 8"                    |
| Cabinet Size          | 21"                   |
| Number of Bowls       | 1                     |
| Waste Outlet Diameter | 3 1/2"                |
| Cut-Out Template      | Yes                   |
| Faucet Hole           | 1                     |
| Type of Material      | 20-GA-STAINLESS-STEEL |
| Surface Finish        | H-HIGH-GLOSS/MIRROR   |
| Waste Kit Included    | YES                   |

FAMILY: Sinks | SERIES: Steel Queen | MODEL: QSL1719/8/1 | FINISH: Stainless Steel | PRODUCT LINE: Hospitality | INSTALLATION TYPE: Topmount