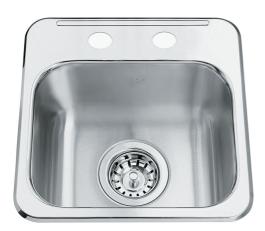

## Stainless Steel | 113.0045.208

FAMILY: Sinks | SERIES: Steel Queen | MODEL: QSL1313/6/2 | FINISH: Stainless Steel | PRODUCT LINE: Hospitality |

INSTALLATION TYPE: Topmount

| TECHNICAL DATA        |                       |
|-----------------------|-----------------------|
| Width overall         | 13 5/8"               |
| Length overall        | 13 5/8"               |
| Width of large bowl   | 9 1/4"                |
| Length of large bowl  | 11 5/8"               |
| Depth of large bowl   | 6"                    |
| Cabinet Size          | 18"                   |
| Number of Bowls       | 1                     |
| Waste Outlet Diameter | 3 1/2"                |
| Cut-Out Template      | Yes                   |
| Faucet Hole           | 2                     |
| Type of Material      | 20-GA-STAINLESS-STEEL |
| Surface Finish        | H-HIGH-GLOSS/MIRROR   |
| Waste Kit Included    | YES                   |
|                       |                       |