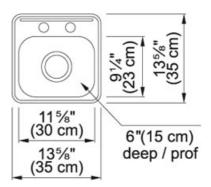

## Stainless Steel | 113.0045.208

FAMILY: Sinks | SERIES: Steel Queen | MODEL: QSL1313/6/2 | FINISH: Stainless Steel | PRODUCT LINE: Hospitality |

INSTALLATION TYPE: Topmount

| TECHNICAL DATA        |                       |
|-----------------------|-----------------------|
| Width overall         | 13 5/8"               |
| Length overall        | 13 5/8"               |
| Width of large bowl   | 9 1/4"                |
| Length of large bowl  | 11 5/8"               |
| Depth of large bowl   | 6"                    |
| Cabinet Size          | 18"                   |
| Number of Bowls       | 1                     |
| Waste Outlet Diameter | 3 1/2"                |
| Cut-Out Template      | Yes                   |
| Faucet Hole           | 2                     |
| Type of Material      | 20-GA-STAINLESS-STEEL |
| Surface Finish        | H-HIGH-GLOSS/MIRROR   |
| Waste Kit Included    | YES                   |
|                       |                       |