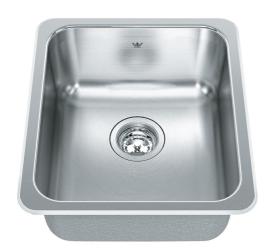

| TECHNICAL DATA        |                       |
|-----------------------|-----------------------|
| Width overall         | 18 1/8''              |
| Length overall        | 16 1/8"               |
| Width of large bowl   | 16"                   |
| Length of large bowl  | 14"                   |
| Depth of large bowl   | 8"                    |
| Cabinet Size          | 18"                   |
| Number of Bowls       | 1                     |
| Waste Outlet Diameter | 3 1/2"                |
| Cut-Out Template      | Yes                   |
| Faucet Hole           | None                  |
| Type of Material      | 20-GA-STAINLESS-STEEL |
| Surface Finish        | H-HIGH-GLOSS/MIRROR   |
| Waste Kit Included    | YES                   |

FAMILY: Sinks | SERIES: Steel Queen | MODEL: QSA1816/8 | FINISH: Stainless Steel | INSTALLATION TYPE: Topmount