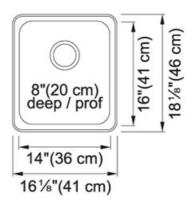

| TECHNICAL DATA        |                       |
|-----------------------|-----------------------|
| Width overall         | 18 1/8''              |
| Length overall        | 16 1/8"               |
| Width of large bowl   | 16"                   |
| Length of large bowl  | 14"                   |
| Depth of large bowl   | 8"                    |
| Cabinet Size          | 18"                   |
| Number of Bowls       | 1                     |
| Waste Outlet Diameter | 3 1/2"                |
| Cut-Out Template      | Yes                   |
| Faucet Hole           | None                  |
| Type of Material      | 20-GA-STAINLESS-STEEL |
| Surface Finish        | H-HIGH-GLOSS/MIRROR   |
| Waste Kit Included    | YES                   |