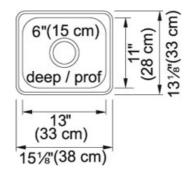

## Stainless Steel | 113.0045.194

FAMILY : Sinks | SERIES : Steel Queen | MODEL : QS1315/6 | FINISH : Stainless Steel | PRODUCT LINE : Hospitality | INSTALLATION TYPE : Topmount

| TECHNICAL DATA        |                       |
|-----------------------|-----------------------|
| Width overall         | 13 1/8"               |
| Length overall        | 15 1/8"               |
| Width of large bowl   | 11"                   |
| Length of large bowl  | 13"                   |
| Depth of large bowl   | 6"                    |
| Cabinet Size          | 18"                   |
| Number of Bowls       | 1                     |
| Waste Outlet Diameter | 3 1/2"                |
| Cut-Out Template      | Yes                   |
| Faucet Hole           | None                  |
| Type of Material      | 20-GA-STAINLESS-STEEL |
| Surface Finish        | H-HIGH-GLOSS/MIRROR   |
| Waste Kit Included    | YES                   |
|                       |                       |