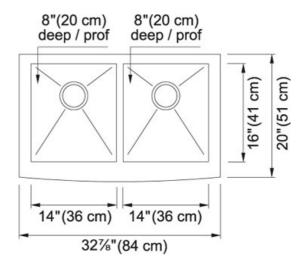

## Stainless Steel | 123.0285.882

FAMILY: Sinks | SERIES: Steel Queen | MODEL: QDFS31B | FINISH: Stainless Steel | INSTALLATION TYPE: Apron front |

PRODUCT LINE: Apron Front

| TECHNICAL DATA        |                       |
|-----------------------|-----------------------|
| Width overall         | 20"                   |
| Length overall        | 32 7/8"               |
| Width of large bowl   | 16"                   |
| Length of large bowl  | 14"                   |
| Depth of large bowl   | 8"                    |
| Width of small bowl   | 16"                   |
| Length of small bowl  | 14"                   |
| Cabinet Size          | 33"                   |
| Number of Bowls       | 2                     |
| Waste Outlet Diameter | 3 1/2"                |
| Cut-Out Template      | Yes                   |
| Faucet Hole           | None                  |
| Type of Material      | 20-GA-STAINLESS-STEEL |
| Edge profile          | CURVED                |
| Surface Finish        | Commercial Satin      |
| Waste Kit Included    | YES                   |