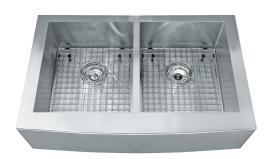

## Stainless Steel | 123.0285.882

FAMILY: Sinks | SERIES: Steel Queen | MODEL: QDFS31B | FINISH: Stainless Steel | INSTALLATION TYPE: Apron front |

PRODUCT LINE: Apron Front

| TECHNICAL DATA        |                       |
|-----------------------|-----------------------|
| Width overall         | 20"                   |
| Length overall        | 32 7/8"               |
| Width of large bowl   | 16"                   |
| Length of large bowl  | 14"                   |
| Depth of large bowl   | 8"                    |
| Width of small bowl   | 16"                   |
| Length of small bowl  | 14"                   |
| Cabinet Size          | 33"                   |
| Number of Bowls       | 2                     |
| Waste Outlet Diameter | 3 1/2"                |
| Cut-Out Template      | Yes                   |
| Faucet Hole           | None                  |
| Type of Material      | 20-GA-STAINLESS-STEEL |
| Edge profile          | CURVED                |
| Surface Finish        | Commercial Satin      |
| Waste Kit Included    | YES                   |