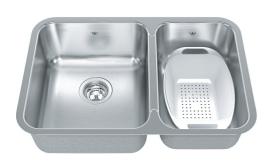

## Stainless Steel | 122.0202.327

FAMILY: Sinks | SERIES: Steel Queen | MODEL: QCUA1827R/8 | FINISH: Stainless Steel | INSTALLATION TYPE: Undermount

| TECHNICAL DATA        |                       |
|-----------------------|-----------------------|
| Width overall         | 17 3/4"               |
| Length overall        | 26 7/8"               |
| Width of large bowl   | 16"                   |
| Length of large bowl  | 14"                   |
| Depth of large bowl   | 8"                    |
| Width of small bowl   | 16"                   |
| Length of small bowl  | 10"                   |
| Depth of small bowl   | 7"                    |
| Cabinet Size          | 30"                   |
| Number of Bowls       | 2                     |
| Waste Outlet Diameter | 3 1/2"                |
| Cut-Out Template      | Yes                   |
| Faucet Hole           | None                  |
| Type of Material      | 20-GA-STAINLESS-STEEL |
| Surface Finish        | SILK                  |
| Waste Kit Included    | YES                   |