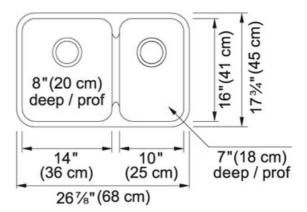

## Stainless Steel | 122.0202.327

FAMILY: Sinks | SERIES: Steel Queen | MODEL: QCUA1827R/8 | FINISH: Stainless Steel | INSTALLATION TYPE: Undermount

| TECHNICAL DATA        |                       |
|-----------------------|-----------------------|
| Width overall         | 17 3/4"               |
| Length overall        | 26 7/8"               |
| Width of large bowl   | 16"                   |
| Length of large bowl  | 14"                   |
| Depth of large bowl   | 8"                    |
| Width of small bowl   | 16"                   |
| Length of small bowl  | 10"                   |
| Depth of small bowl   | 7"                    |
| Cabinet Size          | 30"                   |
| Number of Bowls       | 2                     |
| Waste Outlet Diameter | 3 1/2"                |
| Cut-Out Template      | Yes                   |
| Faucet Hole           | None                  |
| Type of Material      | 20-GA-STAINLESS-STEEL |
| Surface Finish        | SILK                  |
| Waste Kit Included    | YES                   |