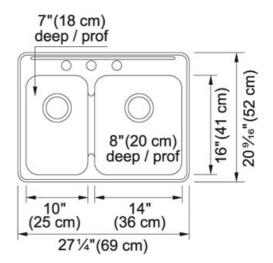

## Stainless Steel | 101.0202.172

FAMILY: Sinks | SERIES: Steel Queen | MODEL: QCLA2027L/8/3 | FINISH: Stainless Steel | INSTALLATION TYPE: Topmount

| TECHNICAL DATA        |                       |
|-----------------------|-----------------------|
| Width overall         | 20 9/16"              |
| Length overall        | 27 1/4"               |
| Width of large bowl   | 16"                   |
| Length of large bowl  | 14"                   |
| Depth of large bowl   | 8"                    |
| Width of small bowl   | 16"                   |
| Length of small bowl  | 10"                   |
| Depth of small bowl   | 7"                    |
| Cabinet Size          | 30"                   |
| Number of Bowls       | 2                     |
| Waste Outlet Diameter | 3 1/2"                |
| Cut-Out Template      | Yes                   |
| Faucet Hole           | 3                     |
| Type of Material      | 20-GA-STAINLESS-STEEL |
| Surface Finish        | H-HIGH-GLOSS/MIRROR   |
| Waste Kit Included    | YES                   |