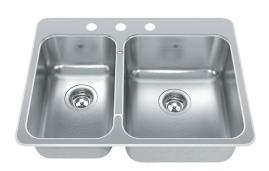

## Stainless Steel | 101.0202.172

FAMILY: Sinks | SERIES: Steel Queen | MODEL: QCLA2027L/8/3 | FINISH: Stainless Steel | INSTALLATION TYPE: Topmount

| TECHNICAL DATA        |                       |
|-----------------------|-----------------------|
| Width overall         | 20 9/16"              |
| Length overall        | 27 1/4"               |
| Width of large bowl   | 16"                   |
| Length of large bowl  | 14"                   |
| Depth of large bowl   | 8"                    |
| Width of small bowl   | 16"                   |
| Length of small bowl  | 10"                   |
| Depth of small bowl   | 7"                    |
| Cabinet Size          | 30"                   |
| Number of Bowls       | 2                     |
| Waste Outlet Diameter | 3 1/2"                |
| Cut-Out Template      | Yes                   |
| Faucet Hole           | 3                     |
| Type of Material      | 20-GA-STAINLESS-STEEL |
| Surface Finish        | H-HIGH-GLOSS/MIRROR   |
| Waste Kit Included    | YES                   |