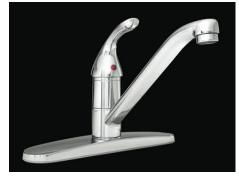

#### **Product Features**

- · Ceramic disc cartridge
- · Metal handle
- Without side sprayer
- 3-hole sink with 8" on-center installation
- . Max. flow rate: 1.5 GPM at 60 PSI

PFXC3101CP

#### Model Numbers

PFXC3101CP chrome PFXC4101BN brushed nickel