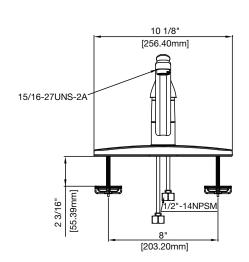

## PFXC3101 PFXC4101

# SINGLE HANDLE KITCHEN FAUCET



#### **Product Features**

- · Ceramic disc cartridge
- · Metal handle
- Without side sprayer
- 3-hole sink with 8" on-center installation
- . Max. flow rate: 1.5 GPM at 60 PSI



PFXC3101CP

#### Model Numbers

PFXC3101CP chrome PFXC4101BN brushed nickel

### **Product Specifications**





#### Available Parts

PF3357061 Cartridge

#### Warranty and Codes

This product comes complete with installation, operating, care and maintenance instructions. This PROFLO faucet carries a limited lifetime warranty when installed in residential applications. The warranty is five years in commercial applications. This product meets ANSI: A112.18.1M. \*Compliant with lead content requirements of California AB 1953.