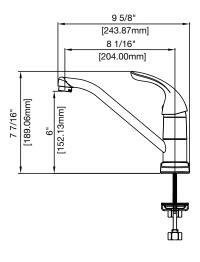

## PFXC3101 PFXC4101

# SINGLE HANDLE KITCHEN FAUCET



#### **Product Features**

- · Ceramic disc cartridge
- · Metal handle
- Without side sprayer
- 3-hole sink with 8" on-center installation
- . Max. flow rate: 1.5 GPM at 60 PSI



PFXC3101CP

#### Model Numbers

PFXC3101CP chrome PFXC4101BN brushed nickel

### **Product Specifications**





#### Available Parts

PF3357061 Cartridge

#### Warranty and Codes

This product comes complete with installation, operating, care and maintenance instructions. This PROFLO faucet carries a limited lifetime warranty when installed in residential applications. The warranty is five years in commercial applications. This product meets ANSI: A112.18.1M. \*Compliant with lead content requirements of California AB 1953.