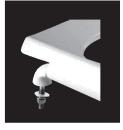

External self-sustaining check hinge w/304 Series stainless steel hinge posts holds seat in any raised position up to 11° beyond vertical

PFTSC0F2000WH