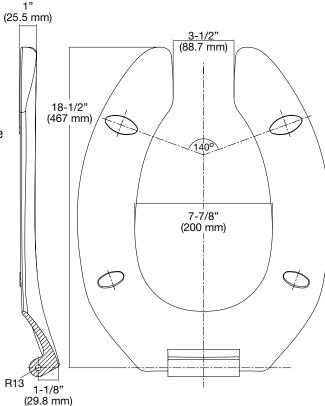

Commercial Toilet Seat



#### **Product Features**

- · Heavy weight molded solid plastic
- · Open front less cover
- External self-sustaining check hinge holds seat in any raised position up to 11° beyond vertical
- 304 Series stainless steel hardware
- Easy installation
- · Large, molded in bumpers
- Slip resistant pads
- Elongated only
- Conforms to ANSI Z124.5



External self-sustaining check hinge w/304 Series stainless steel hinge posts holds seat in any raised position up to 11° beyond vertical



PFTSC0F2000WH

#### **Color Palette**

White (WH)

#### **Model Numbers**

PFTSC0F2000BL Elongated commercial toilet seat, black PFTSC0F2000WH Elongated commercial toilet seat, white

PFTSC0FA2000WH Anti-Microbial, Elongated commercial toilet seat, white

## **Product Specifications**



### Warranty and Codes

PROFLO toilet seats carry a 1-year limited warranty. In an effort to continually improve our products, FEI will make design changes from time to time. We reserve the right to ship newly designed product to fill any order unless we agree in writing to do otherwise.