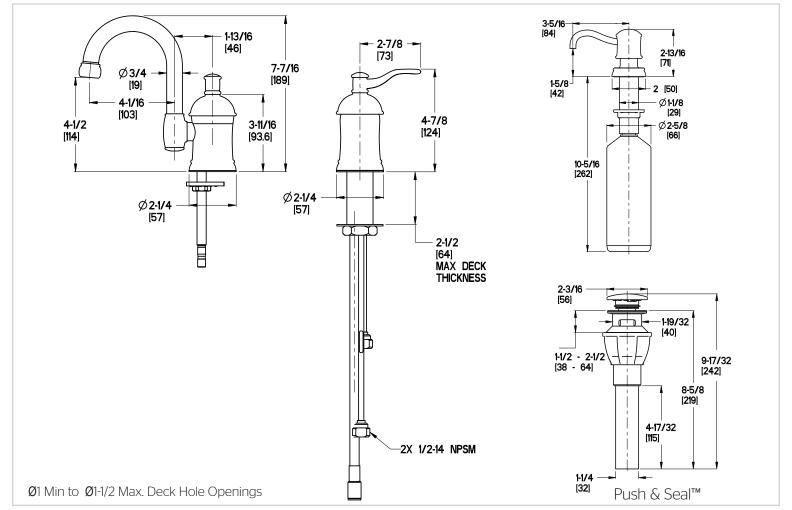

## Amherst™

8"-15" Widespread Faucet

LF-049-HA1K Finish(K) LF-049-HA1Y Finish(Y)

• 3 or 4-Hole Installation Push & Seal™ Pop-Up

Pforever Seal

# Specifications

- **Features**
- 1.2 GPM Flow Rate
- Adiustable Install
- All Metal Construction
- Quick Install Tool
- Mounting Hardware Included
- Mounting Posts Included
- Soap Dispenser Included
- Pfast Connect
- Push & Seal™ Pop-Up
- Pforever Seal Ceramic Disc Valves
- Pforever Warranty®