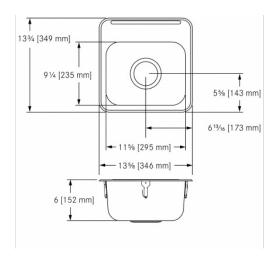

## Model Options:

LBS9106-1/1, 1 faucet hole, 1 1/2" diameter. LBS9106-1/2, 2 faucet holes, 1 1/2" diameter, 4" centers. LBS9106-1, Custom (non-returnable)

| TECHNICAL DATA             |                                |
|----------------------------|--------------------------------|
| type of basin              | Single Compartment             |
| bowl depth                 | 6"                             |
| Bowl finish                | SATIN-FINISHED                 |
| Bowl front to back         | 9 1/4"                         |
| Bowl left to right         | 11 5/8"                        |
| gross weight               | 2.58 kg                        |
| material                   | STAINLESS-STEEL                |
| material code              | 1.4301 Chrome Nickel steel V2A |
| material thickness grade   | 20 gauge (.90 mm)              |
| overall depth (front-back) | 13 3/4"                        |
| overall width (left-right) | 13 5/8"                        |
| overflow                   | no                             |
| Faucet ledge               | yes                            |
| type of waste kit          | 3 1/2" crumb cup strainer      |
| undercoated                | yes                            |
| Waste hole position        | centre                         |
| net weight                 | 1.44 kg                        |