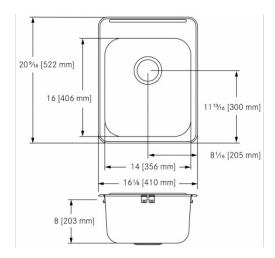

## Model Options:

LBS6408P-1/1, 1 faucet hole, 1 1/2" diameter LBS6408P-1/3, 3 faucet holes, 1 1/2" diameter, 4" centers, 8" centerset LBS6408P-1, Custom (non-returnable)

| TECHNICAL DATA             |                                |
|----------------------------|--------------------------------|
| type of basin              | Single Compartment             |
| bowl depth                 | 8"                             |
| Bowl finish                | SATIN-FINISHED                 |
| Bowl front to back         | 16"                            |
| Bowl left to right         | 14"                            |
| gross weight               | 4.75 kg                        |
| material                   | STAINLESS-STEEL                |
| material code              | 1.4301 Chrome Nickel steel V2A |
| material thickness grade   | 18 gauge (1.2 mm)              |
| overall depth (front-back) | 20 9/16"                       |
| overall width (left-right) | 16 1/8"                        |
| overflow                   | no                             |
| Faucet ledge               | yes                            |
| type of waste kit          | 3 1/2" crumb cup strainer      |
| undercoated                | yes                            |
| Waste hole position        | centre back                    |
| net weight                 | 3.61 kg                        |