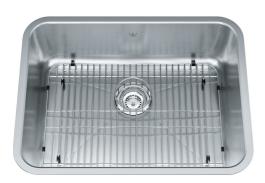

| TECHNICAL DATA        |                       |
|-----------------------|-----------------------|
| Width overall         | 18 3/4"               |
| Length overall        | 24 3/4"               |
| Width of large bowl   | 17"                   |
| Length of large bowl  | 23"                   |
| Depth of large bowl   | 9''                   |
| Cabinet Size          | 27"                   |
| Number of Bowls       | 1                     |
| Waste Outlet Diameter | 3 1/2"                |
| Cut-Out Template      | Yes                   |
| Faucet Hole           | None                  |
| Type of Material      | 18-GA-STAINLESS-STEEL |
| Surface Finish        | SILK                  |
| Special feature       | INCLUDES-BOTTOM-GRIDS |
| Waste Kit Included    | YES                   |

FAMILY: Sinks | SERIES: Collection | MODEL: KSS6UA/9D | FINISH: Stainless Steel | INSTALLATION TYPE: Undermount