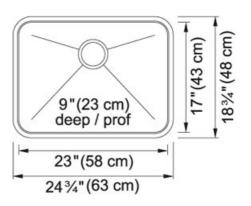

| TECHNICAL DATA        |                       |
|-----------------------|-----------------------|
| Width overall         | 18 3/4"               |
| Length overall        | 24 3/4"               |
| Width of large bowl   | 17"                   |
| Length of large bowl  | 23"                   |
| Depth of large bowl   | 9''                   |
| Cabinet Size          | 27"                   |
| Number of Bowls       | 1                     |
| Waste Outlet Diameter | 3 1/2"                |
| Cut-Out Template      | Yes                   |
| Faucet Hole           | None                  |
| Type of Material      | 18-GA-STAINLESS-STEEL |
| Surface Finish        | SILK                  |
| Special feature       | INCLUDES-BOTTOM-GRIDS |
| Waste Kit Included    | YES                   |