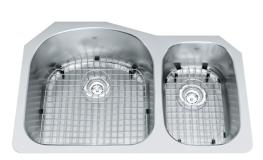

| TECHNICAL DATA        |                       |
|-----------------------|-----------------------|
| Width overall         | 20 5/8"               |
| Length overall        | 31 1/2"               |
| Width of large bowl   | 18 1/2"               |
| Length of large bowl  | 17 3/4"               |
| Depth of large bowl   | 9"                    |
| Width of small bowl   | 16"                   |
| Length of small bowl  | 10 5/8''              |
| Depth of small bowl   | 7"                    |
| Cut-Out Template      | Yes                   |
| Cabinet Size          | 33"                   |
| Number of Bowls       | 2                     |
| Waste Outlet Diameter | 3 1/2"                |
| Faucet Hole           | None                  |
| Type of Material      | 18-GA-STAINLESS-STEEL |
| Surface Finish        | SILK                  |
| Waste Kit Included    | YES                   |

 ${\sf FAMILY: Sinks \mid SERIES: Collection \mid MODEL: KSDCRU/9 \mid FINISH: Stainless \ Steel \mid INSTALLATION \ TYPE: Undermount}$ 