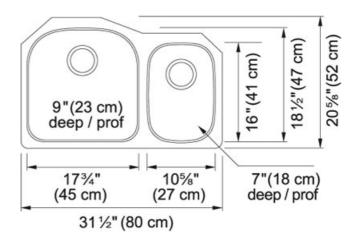

| TECHNICAL DATA        |                       |
|-----------------------|-----------------------|
| Width overall         | 20 5/8"               |
| Length overall        | 31 1/2"               |
| Width of large bowl   | 18 1/2"               |
| Length of large bowl  | 17 3/4"               |
| Depth of large bowl   | 9"                    |
| Width of small bowl   | 16"                   |
| Length of small bowl  | 10 5/8''              |
| Depth of small bowl   | 7"                    |
| Cut-Out Template      | Yes                   |
| Cabinet Size          | 33"                   |
| Number of Bowls       | 2                     |
| Waste Outlet Diameter | 3 1/2"                |
| Faucet Hole           | None                  |
| Type of Material      | 18-GA-STAINLESS-STEEL |
| Surface Finish        | SILK                  |
| Waste Kit Included    | YES                   |