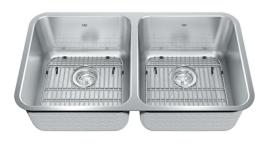

## Stainless Steel | 122.0183.144

FAMILY : Sinks | SERIES : Collection | MODEL : KSD1UA9D | FINISH : Stainless Steel | INSTALLATION TYPE : Undermount

| TECHNICAL DATA        |                       |
|-----------------------|-----------------------|
| Width overall         | 18 3/4"               |
| Length overall        | 32 7/8"               |
| Width of large bowl   | 17"                   |
| Length of large bowl  | 15"                   |
| Depth of large bowl   | 9"                    |
| Width of small bowl   | 17"                   |
| Length of small bowl  | 15"                   |
| Depth of small bowl   | 9"                    |
| Cut-Out Template      | Yes                   |
| Cabinet Size          | 33"                   |
| Number of Bowls       | 2                     |
| Waste Outlet Diameter | 3 1/2"                |
| Faucet Hole           | None                  |
| Type of Material      | 18-GA-STAINLESS-STEEL |
| Surface Finish        | SILK                  |
| Waste Kit Included    | YES                   |
|                       |                       |