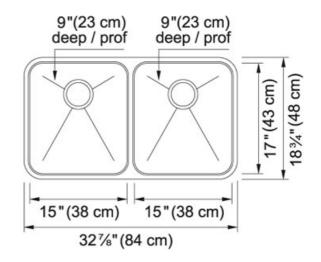

## Stainless Steel | 122.0183.144

FAMILY : Sinks | SERIES : Collection | MODEL : KSD1UA9D | FINISH : Stainless Steel | INSTALLATION TYPE : Undermount

| TECHNICAL DATA        |                       |
|-----------------------|-----------------------|
| Width overall         | 18 3/4"               |
| Length overall        | 32 7/8"               |
| Width of large bowl   | 17"                   |
| Length of large bowl  | 15"                   |
| Depth of large bowl   | 9"                    |
| Width of small bowl   | 17"                   |
| Length of small bowl  | 15"                   |
| Depth of small bowl   | 9"                    |
| Cut-Out Template      | Yes                   |
| Cabinet Size          | 33"                   |
| Number of Bowls       | 2                     |
| Waste Outlet Diameter | 3 1/2"                |
| Faucet Hole           | None                  |
| Type of Material      | 18-GA-STAINLESS-STEEL |
| Surface Finish        | SILK                  |
| Waste Kit Included    | YES                   |
|                       |                       |