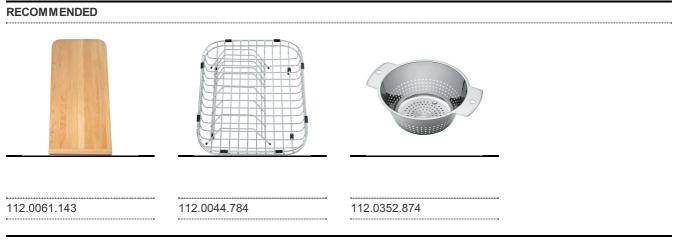

| 15"                   |
| Depth of large bowl   | 9"                    |
| Width of small bowl   | 17"                   |
| Length of small bowl  | 15"                   |
| Depth of small bowl   | 9"                    |
| Cut-Out Template      | Yes                   |
| Cabinet Size          | 33"                   |
| Number of Bowls       | 2                     |
| Waste Outlet Diameter | 3 1/2"                |
| Faucet Hole           | None                  |
| Type of Material      | 18-GA-STAINLESS-STEEL |
| Surface Finish        | SILK                  |
| Waste Kit Included    | YES                   |
|                       |                       |

## FAMILY : Sinks | SERIES : Collection | MODEL : KSD1UA/9D | FINISH : Stainless Steel | INSTALLATION TYPE : Undermount



## INCLUDED ACCESSORIES



112.0174.872