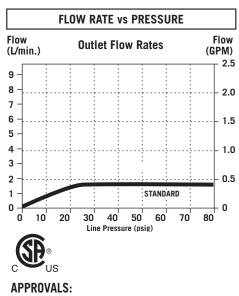

## **SPECIFICATION: (EXAMPLE)**

- Solar powered user-activated infrared sensor
  - Above deck serviceable componentsSensor detects user's hand to activate
    - water flow
  - Solid brass design, chrome finish
  - Designed for indoor lighting conditions and will operate in high or low brightness levels
  - Compatible in environments with occupancy lighting
  - Four 1.5V 'AA' alkaline batteries, above deck (required and included)
  - Low battery indicator
  - Auto shut-off after 30 seconds
  - Vandal resistant concealed aerator
- 0.5 gpm (1.9 L/min) flow control spray aerator