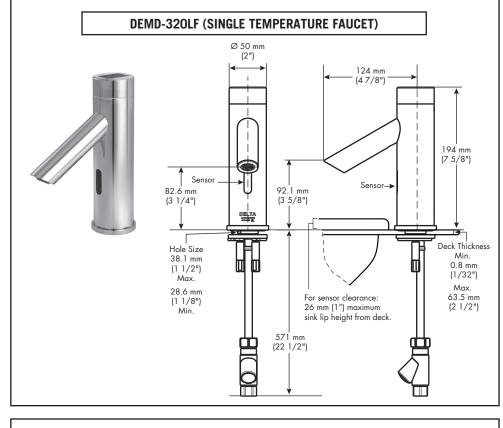

#### DEMD-320LF

- Electronic faucet for cold or pre-mixed water
- Single temperature
- Built-in check valve and in-line filter

### Sensing Range:

- Factory set to 6" to 8" (153 mm to 203 mm)
- Sensor clearance: 26 mm (1") maximum sink lip height from deck

- CSA certified
- Complies to ASME A112.18.1/CSA B125.1
- Lindicates compliance to
- ICC/ANSI A117.1 Valve actuation only
  Verified compliant with 0.25% weighted average Pb content regulations