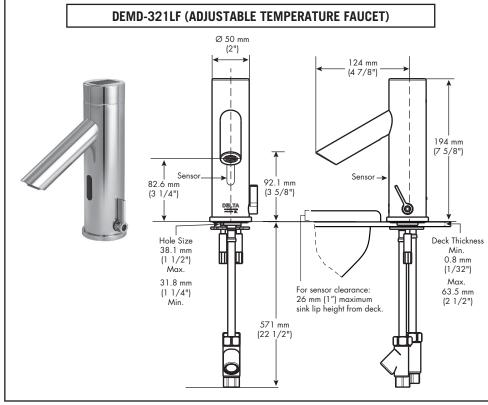

#### DEMD-321LF

- Electronic faucet with integrated mixer to adjust temperature
- Built-in check valves and in-line filters

### Sensing Range:

- Factory set to 6" to 8" (153 mm to 203 mm)
- Sensor clearance: 26 mm (1") maximum sink lip height from deck

- CSA certified
- Complies to ASME A112.18.1/CSA B125.1
- Lindicates compliance to
- ICC/ANSI A117.1 Valve actuation only
  Verified compliant with 0.25% weighted average Pb content regulations