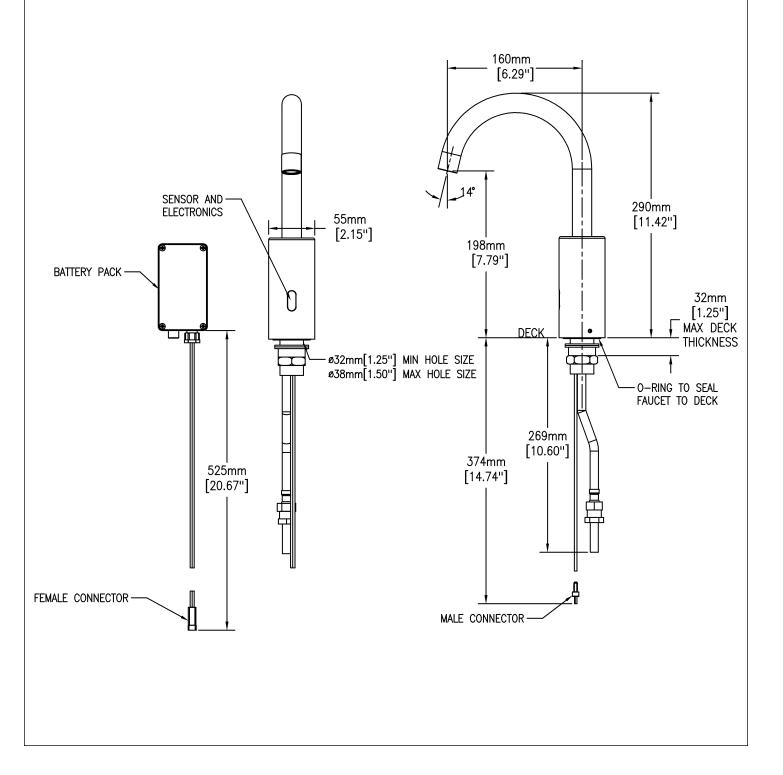

#### (Dimensional drawing on following page)

Delta reserves the right (1) to make changes to specifications and materials, and (2) to change or discontinue models, both without notice or obligation. Dimensions are for reference. Measurement may vary plus or minus 6mm(0.25"). Mounting locations are suggested only. Check with local codes for requirements in your area. This spec was produced September 11, 2013.

Delta reserves the right (1) to make changes to specifications and materials, and (2) to change or discontinue models, both without notice or obligation. Dimensions are for reference. Measurement may vary plus or minus 6mm(0.25"). Mounting locations are suggested only. Check with local codes for requirements in your area. This spec was produced September 11, 2013.