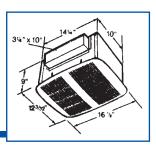

- QuieTTest<sup>™</sup> fans that ventilate baths from 75 sq.ft. up to 135 sq.ft.
- White polymeric grille

| Model        | QT130             | QT150 | QT200 | QT300 |
|--------------|-------------------|-------|-------|-------|
| AIR VENTILAT | 130 IEVEL         | 160   | 200   | 300   |
| SOUND RATIN  | <sup>IG</sup> 1.0 | 2.5   | 2.0   | 4.5   |

 Powerful, guiet ventilation for large baths, rec rooms, offices and conference rooms up to 375 sq. ft.

• White polymeric grille