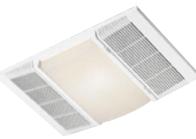

Bulbs not Included

| Model                 | QT140LC |
|-----------------------|---------|
| AIR VENTILATION LEVEL | 150     |
| SOUND RATING          | 2.0     |

- Ceiling fan/light package for baths up to 140 sq.ft. and other rooms up to 185 sq.ft.
- Triple-function units: guiet ventilation / • bright ceiling light / convenient night-light
- · Operate singly, any combination or all together
- · Glass lens

## Glass lens