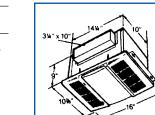

- QuieTTest<sup>™</sup> fans that ventilate baths from 75 sq.ft. up to 135 sq.ft.
- White polymeric grille

| Model        | QT130             | QT150 | QT200 | QT300 |
|--------------|-------------------|-------|-------|-------|
| AIR VENTILAT | 130 IEVEL         | 160   | 200   | 300   |
| SOUND RATIN  | <sup>IG</sup> 1.0 | 2.5   | 2.0   | 4.5   |

 Powerful, guiet ventilation for large baths, rec rooms, offices and conference rooms up to 375 sq. ft.

• White polymeric grille