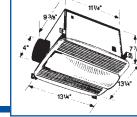

## QUIETTEST Ł

NuTone QuieTTest<sup>™</sup> fans combine powerful air movement with very quiet operation. • A selection of nine QuieTTest<sup>™</sup> models let you freshen rooms of every size

 Rounded, low-profile grilles add distinction to your room
Selected models let you bring QuieTTest™ performance to your tub or shower - install with GFCI branch circuit wiring
All QuieTTest™ Fans include prewired outlet boxes with plug-in receptacles for easy installation

| Model                 | QT100L |  |  |
|-----------------------|--------|--|--|
| AIR VENTILATION LEVEL | 100    |  |  |
| SOUND RATING          | 3.5    |  |  |

- Ceiling fan/light package for baths up to 95 sq.ft. and other rooms up to 125 sq.ft.
- Triple-function units: guiet ventilation / bright ceiling light / convenient night-light
- · Operate singly, any combination or all together