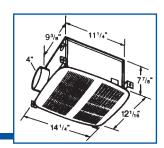

Bulbs not Included

| Model                 | QT80 | QT90 | QT110 |
|-----------------------|------|------|-------|
| AIR VENTILATION LEVEL | 80   | 90   | 110   |
| SOUND RATING          | 2.0  | 2.0  | 3.0   |