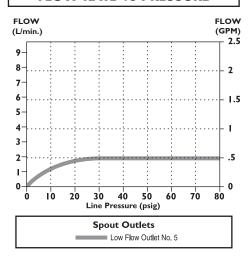

## FLOW RATE vs PRESSURE

Use of check valves or check stops is recommended to prevent possible cross-flow.

Refer to www.specselect.com for individual models.

Flow Rates are at 60 PSI. Note: Use this page front and back as a product submittal sheet.