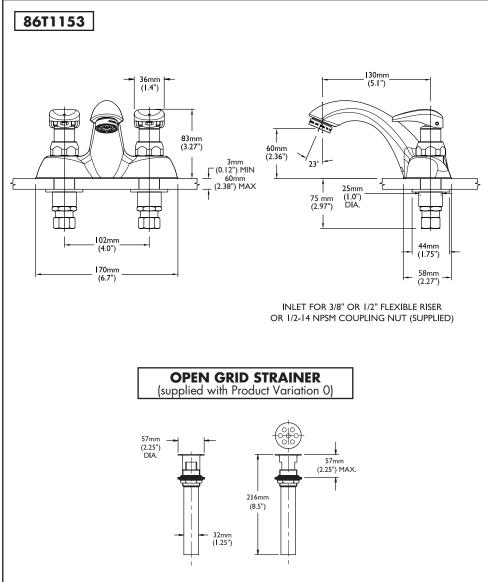

and ..

with ... (add product variation required)

with ... (add handle required)

86T1153

# Mixing Metering Handwash Faucet

Note: Measurements may vary  $\pm$  6mm (0.25")