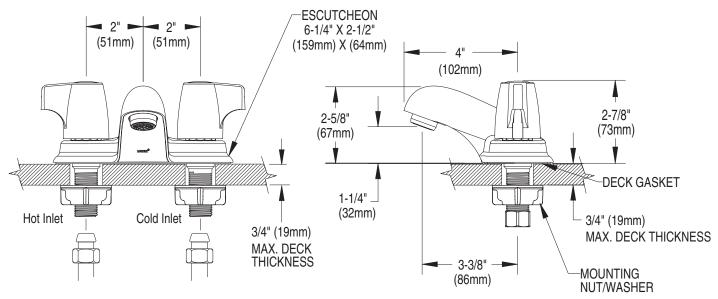

NOTE: THIS FAUCET IS DESIGNED TO BE INSTALLED THROUGH 3 HOLES 1" MIN. DIA.

# **CRITICAL DIMENSIONS**

(DO NOT SCALE)