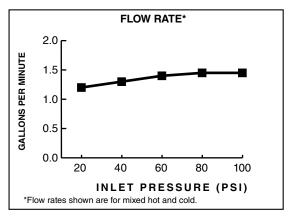

## **CODES AND STANDARDS**

These products meet or exceed the following codes and standards:

ANSI A117.1 ASME A112.18.1 CSA B125.1 NSF 61/Section 9 NSF 372

1.5 gpm/5.7 L/min. FLOW RATE

|                   |                                                                        | Finish Options     |                           |
|-------------------|------------------------------------------------------------------------|--------------------|---------------------------|
|                   |                                                                        | Polished<br>Chrome | PVD<br>Stainless<br>Steel |
| Product<br>Number | Description                                                            | 002                | 075                       |
| 4931385           | Beale Pull-Down Kitchen Faucet with Selectronic hands-free technology. |                    |                           |