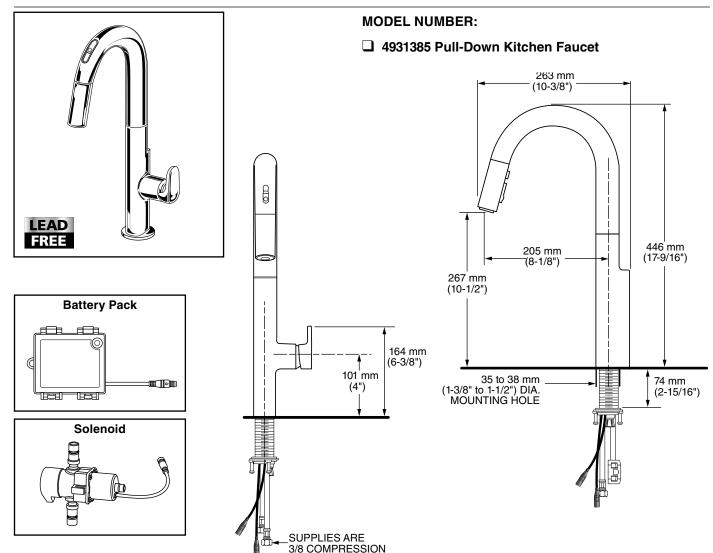

#### **GENERAL DESCRIPTION:**

Single control kitchen faucet featuring Selectronic handsfree sensor with sliding doors allows users to easily change from touchless mode to manual mode. Ships with 4x AA alkaline batteries with optional AC adapter available for separate purchase. Features brass swivel spout and two function spray head with pause. 35 mm ceramic disc valve cartridge, metal body and ADA metal lever handle. Includes 39" integrated color coded braided stainless steel supply hoses with 3/8" compression connections. Durable braided nylon spray hose is complete with two integral check valves. Maximum flow rate is 1.5 gpm / 5.7 L/ min. Metal mounting shank with brass fixation ring. Fitting can be mounted with or without escutcheon plate (sold separately).

#### SUGGESTED SPECIFICATION:

Single control kitchen pull-down faucet shall feature a hands-free Selectronic sensor with sliding door, a high arc brass swivel spout with pull-down two-function spray, and metal lever handle. Shall also feature 35 mm washerless ceramic disc valve cartridge and flexible Stainless Steel supply hoses. Faucet shall be American Standard Model # 4931385.