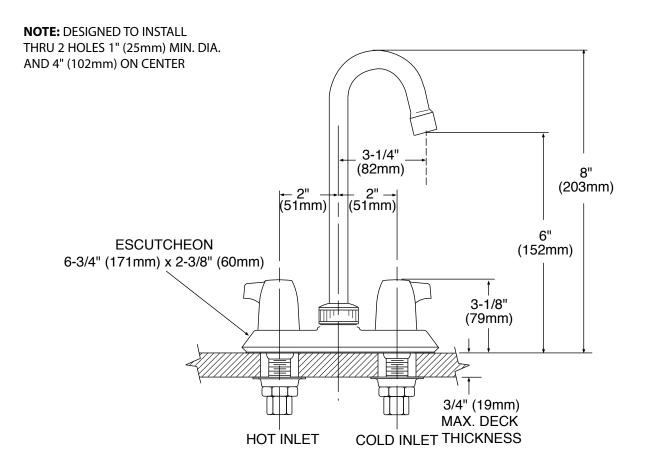

# Specifications

MOEN®
Two-Handle Bar Faucet

Models: 4903 series

**NOTE:** Designed to be installed through 2 - 1" min. dia. holes 4" on center

# **CRITICAL DIMENSIONS**

(DO NOT SCALE)

Rev.

FOR MORE INFORMATION CALL: 1-800-BUY-MOEN www.moen.com