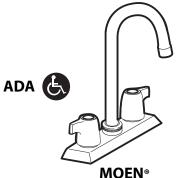

## **STANDARDS**

- Third party certified to IAPMO Green, ASME A112.18.1/CSA B125.1 and all applicable requirements referenced therein including NSF 61/9
- Contains no more than 0.25% weighted average lead content
- Complies with California Proposition 65 and with the Federal Safe Drinking Water Act
- ADA for lever handle

### **STANDARDS**

 Third party certified by CSA to meet CSA B-125, ASME A112.18.1M and all applicable requirements referenced therein and complies with the applicable requirements of ANSI A117.1

Certified to ANSI/NSF 61/9