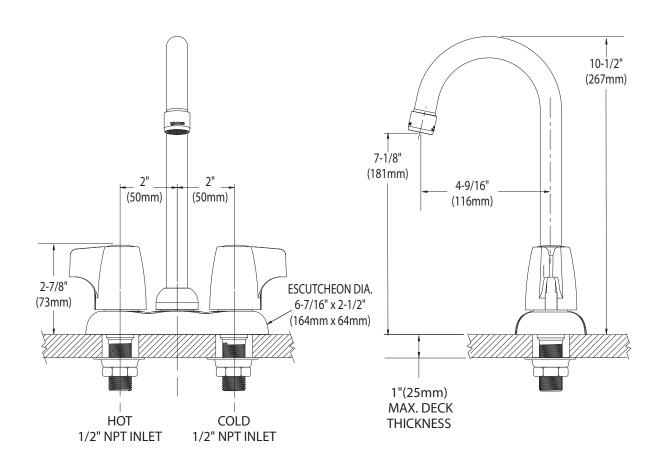

# Specifications

MOEN®
Two-Handle Bar Faucet

Models: 4903 series

**NOTE:** Designed to be installed through 2 - 1" min. dia. holes 4" on center

# **CRITICAL DIMENSIONS**

(DO NOT SCALE)

Rev.

FOR MORE INFORMATION CALL: 1-800-BUY-MOEN www.moen.com

# **CRITICAL DIMENSIONS**

(DO NOT SCALE)

leased 0.1

FOR MORE INFORMATION CALL: 1-800-BUY-MOEN www.moen.com