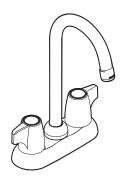

# Specifications

MOEN®
Two-Handle Bar Faucet

Models: 4903 series

**NOTE:** Designed to be installed through 2 - 1" min. dia. holes 4" on center

#### **WARRANTY1**

Lifetime limited warranty against leaks, drips and finish defects

Two Handle Bar Faucet

**Model:** 4903, \*87903

Bulk Model: \*64904 (Bulk packed 12 per carton)

\*64904, 87903 Discontinued 2/1/2004