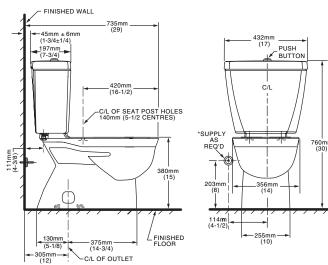

#### **Nominal Dimensions:**

29" x 17" x 30" (735 x 432 x 760mm)

Fixture only, seat and supply by others

#### NOTES:

THIS TOILET IS DESIGNED TO ROUGH-IN AT A MINIMUM DIMENSION OF 305MM (12") FROM FINISHED WALL TO C/L OF OUTLET. SUPPLY NOT INCLUDED WITH FIXTURE AND MUST BE

ORDERED SEPARATELY.

\* DIMENSION SHOWN FOR LOCATION OF SUPPLY IS SUGGESTED.
FOR ADDITIONAL INFORMATION REFER TO INSTALLATION INSTRUCTIONS SUPPLIED.

**IMPORTANT:** Dimensions of fixtures are nominal and may vary within the range of tolerance established by ANSI Standard A112.19.2 These measurements are subject to change or cancellation. No responsibility is assumed for use of superseded or voided pages