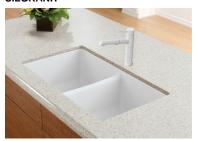

# **BLANCO HORIZON U 2 SILGRANIT**

#### **SILGRANIT**

#### PRODUCT DIMENSIONS

| BLANCO HORIZON<br>U 2 SILGRANIT | Colour Finish    | Model No.        | FEATURES / SPECIFICATIONS                                                                                                                                                                                                             |
|---------------------------------|------------------|------------------|---------------------------------------------------------------------------------------------------------------------------------------------------------------------------------------------------------------------------------------|
|                                 | White<br>Truffle | 401269<br>401272 | <ul> <li>Undermount installation</li> <li>Granite composite material</li> <li>Exceptional resistance to heat, stains, scratches and acids</li> <li>Non-porous - dirt and bacteria cannot penetrate the surface of the sink</li> </ul> |
|                                 | Trume            | 401272           | Template and installation instructions included  DESIGN AND PLANNING TIPS                                                                                                                                                             |
|                                 | Metallic Gray    | 401667           | Cabinet Size: 33" (840) Bowl depth: 8" (205 mm) / 8" (205 mm)                                                                                                                                                                         |
|                                 | Concrete Gray    | 402295           |                                                                                                                                                                                                                                       |
|                                 | Cinder           | 401422           |                                                                                                                                                                                                                                       |
| <b>6</b>                        | Café             | 401268           |                                                                                                                                                                                                                                       |
|                                 | Biscuit          | 401847           |                                                                                                                                                                                                                                       |
| <b>© ©</b>                      | Anthracite       | 401267           |                                                                                                                                                                                                                                       |