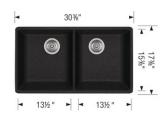

#### PRODUCT DIMENSIONS

| BLANCO HORIZON<br>U 2 SILGRANIT | Colour Finish    | Model No.        | FEATURES / SPECIFICATIONS                                                                                                                                                                                                             |
|---------------------------------|------------------|------------------|---------------------------------------------------------------------------------------------------------------------------------------------------------------------------------------------------------------------------------------|
|                                 | White<br>Truffle | 401269<br>401272 | <ul> <li>Undermount installation</li> <li>Granite composite material</li> <li>Exceptional resistance to heat, stains, scratches and acids</li> <li>Non-porous - dirt and bacteria cannot penetrate the surface of the sink</li> </ul> |
|                                 | Trume            | 401272           | Template and installation instructions included  DESIGN AND PLANNING TIPS                                                                                                                                                             |
|                                 | Metallic Gray    | 401667           | Cabinet Size: 33" (840) Bowl depth: 8" (205 mm) / 8" (205 mm)                                                                                                                                                                         |
|                                 | Concrete Gray    | 402295           |                                                                                                                                                                                                                                       |
|                                 | Cinder           | 401422           |                                                                                                                                                                                                                                       |
| <b>6</b>                        | Café             | 401268           |                                                                                                                                                                                                                                       |
|                                 | Biscuit          | 401847           |                                                                                                                                                                                                                                       |
| <b>© ©</b>                      | Anthracite       | 401267           |                                                                                                                                                                                                                                       |