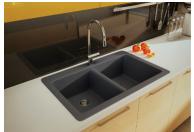

## **BLANCO HORIZON 210 SILGRANIT**

SILGRANIT®

#### PRODUCT DIMENSIONS

| BLANCO HORIZON<br>210 SILGRANIT | Colour Finish | Model No. | FEATURES / SPECIFICATIONS                                                                                                                                                                                                                        |
|---------------------------------|---------------|-----------|--------------------------------------------------------------------------------------------------------------------------------------------------------------------------------------------------------------------------------------------------|
|                                 | White         | 400979    | <ul> <li>Drop-in or undermount installation</li> <li>Granite composite material</li> <li>Exceptional resistance to heat, stains, scratches and acids</li> <li>Non-porous - dirt and bacteria cannot penetrate the surface of the sink</li> </ul> |
|                                 | Truffle       | 401283    | Template, installation instructions and drop-in clips included                                                                                                                                                                                   |
|                                 |               |           | DESIGN AND PLANNING TIPS                                                                                                                                                                                                                         |
|                                 | Metallic Gray | 401668    | Cabinet Size: 33" (840)<br>Bowl depth: 8" (205 mm) / 8" (205 mm)                                                                                                                                                                                 |
|                                 | Concrete Gray | 402296    |                                                                                                                                                                                                                                                  |
|                                 | Cinder        | 401424    |                                                                                                                                                                                                                                                  |
| • •                             | Café          | 400978    |                                                                                                                                                                                                                                                  |
|                                 | Biscuit       | 401846    |                                                                                                                                                                                                                                                  |
|                                 | Anthracite    | 400977    |                                                                                                                                                                                                                                                  |