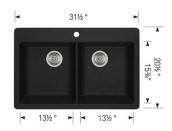

#### PRODUCT DIMENSIONS

| BLANCO HORIZON<br>210 SILGRANIT | Colour Finish | Model No. | FEATURES / SPECIFICATIONS                                                                                                                                                                                                                        |
|---------------------------------|---------------|-----------|--------------------------------------------------------------------------------------------------------------------------------------------------------------------------------------------------------------------------------------------------|
|                                 | White         | 400979    | <ul> <li>Drop-in or undermount installation</li> <li>Granite composite material</li> <li>Exceptional resistance to heat, stains, scratches and acids</li> <li>Non-porous - dirt and bacteria cannot penetrate the surface of the sink</li> </ul> |
|                                 | Truffle       | 401283    | Template, installation instructions and drop-in clips included                                                                                                                                                                                   |
|                                 |               |           | DESIGN AND PLANNING TIPS                                                                                                                                                                                                                         |
|                                 | Metallic Gray | 401668    | Cabinet Size: 33" (840)<br>Bowl depth: 8" (205 mm) / 8" (205 mm)                                                                                                                                                                                 |
|                                 | Concrete Gray | 402296    |                                                                                                                                                                                                                                                  |
|                                 | Cinder        | 401424    |                                                                                                                                                                                                                                                  |
| • •                             | Café          | 400978    |                                                                                                                                                                                                                                                  |
|                                 | Biscuit       | 401846    |                                                                                                                                                                                                                                                  |
|                                 | Anthracite    | 400977    |                                                                                                                                                                                                                                                  |