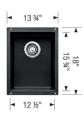

#### PRODUCT DIMENSIONS

| BLANCO PRECIS<br>U 3/4 | Colour Finish | Model No.            | FEATURES / SPECIFICATIONS                                                                                                                                                                                                                                                                                                                                            |
|------------------------|---------------|----------------------|----------------------------------------------------------------------------------------------------------------------------------------------------------------------------------------------------------------------------------------------------------------------------------------------------------------------------------------------------------------------|
|                        | White         | reversible<br>401703 | <ul> <li>Made in Canada and Germany</li> <li>SILGRANIT® - natural granite composite material</li> <li>Exceptional resistance to heat, stains, scratches and acids</li> <li>Repellant material – does not absorb any liquids, acids or stains</li> </ul>                                                                                                              |
|                        | Truffle       | 401180               | <ul> <li>Non-porous surface does not require use of any harsh chemicals</li> <li>Includes Hygienic+Plus surface protection formula against bacteria</li> <li>Rear-positioned and centred drain hole maximizes usable bowl and cabinet storage</li> <li>Virtually flat sink bottom prevents glassware from tipping over</li> <li>Limited Lifetime Warranty</li> </ul> |
|                        | Metallic Gray | reversible<br>401679 |                                                                                                                                                                                                                                                                                                                                                                      |
|                        | Concrete Gray | 402270               | DESIGN AND PLANNING TIPS                                                                                                                                                                                                                                                                                                                                             |
|                        | Cinder        | 401416               | Cabinet Size: 18" (455 mm)  Bowl depth: 7 1/2" (190 mm)  Depending on cabinet construction, a different cabinet size may be required.  Consult the cabinet manufacturer.                                                                                                                                                                                             |
|                        | Café          | 400882               |                                                                                                                                                                                                                                                                                                                                                                      |
| 0                      | Biscuit       | 401815               |                                                                                                                                                                                                                                                                                                                                                                      |
|                        | Anthracite    | 400827               |                                                                                                                                                                                                                                                                                                                                                                      |