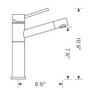

## PRODUCT DIMENSIONS

| BLANCO ALTA<br>BAR | Colour Finish | Model No. | FEATURES / SPECIFICATIONS                                                                                                                            |
|--------------------|---------------|-----------|------------------------------------------------------------------------------------------------------------------------------------------------------|
| F                  | Anthracite    | 400570    | Solid spout 360° swivel provides extended operational range Single lever handle Flexible supply lines and 3/8" compression nut for easy installation |
| ト<br>ト<br>ト        | Café          | 400571    | Solid brass construction Ceramic disc cartridge                                                                                                      |
| F                  | Cinder        | 403812    | 2.2 US GPM flow rate                                                                                                                                 |
|                    |               |           | DESIGN AND PLANNING TIPS                                                                                                                             |
| F                  | Truffle       | 403817    |                                                                                                                                                      |
| F                  | Metallic gray | 403818    |                                                                                                                                                      |
|                    | Biscuit       | 403819    |                                                                                                                                                      |
|                    | White         | 403825    |                                                                                                                                                      |