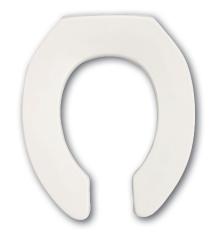

#### DESCRIPTION:

Open front less cover, round, heavy-duty, injection molded solid plastic toilet seat. Features two large 3" lift bumpers, check hinges with non-corrosive 300 Series stainless steel posts and pintles and STA-TITE® Commercial Fastening System™. Seat contains DuraGuard® Antimicrobial\* Built-In Seat Protection™. This seat complies with IAPMO/ANSI Z124.5-2013 Plastic Toilet Seats as a class Commercial Heavy Duty.

# SPECIFICATIONS:

Size: Round Material: Plastic

Style: Open Front less Cover

Bumpers: Two

Hinges: Plastic with 300 Series Stainless Steel Posts and

**Pintles** 

Fastening System: STA-TITE® Commercial Fastening System™