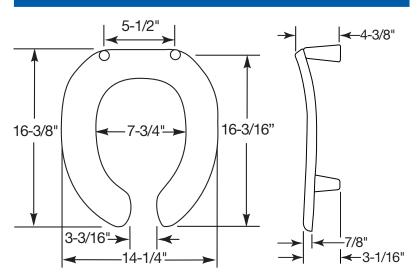

#### DIMENSIONS:

Phone: 800-558-7651 Fax: 800-292-3647

©2014 0B7012315 REVB

STA-TITE® COMMERCIAL FASTENING SYSTEM™