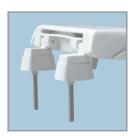

#### FEATURES:

STA-TITE® Commercial Fastening System™

DuraGuard® Antimicrobial Built-In Seat Protection™

2" Lift Hinges and Bumpers

**Non-Corrosive 300 Series Stainless Steel Posts and Pintles** 

### DIMENSIONS:

Phone: 920-467-4621 | 800-558-7651 Fax: 920-467-8573

STA-TITE® COMMERCIAL FASTENING SYSTEM™