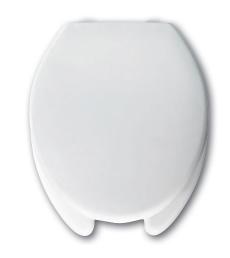

## DESCRIPTION:

Open front with cover, elongated, heavy-duty, injection molded solid plastic toilet seat. Features four large 2" lift bumpers, check hinges with non-corrosive 300 Series stainless steel posts and pintles and STA-TITE® Commercial Fastening System™ Seat contains DuraGuard® Antimicrobial Built-In Seat Protection™. This seat complies with American National Standard Z124.5 Toilet (Water Closet) Seats as a class Commercial Heavy Duty.

# SPECIFICATIONS:

Size: Elongated Material: Plastic

Style: Open Front with Cover

Bumpers: Four

Hinges: Plastic with 300 Series Stainless Steel Posts and

**Pintles** 

Fastening System: STA-TITE® Commercial Fastening System™