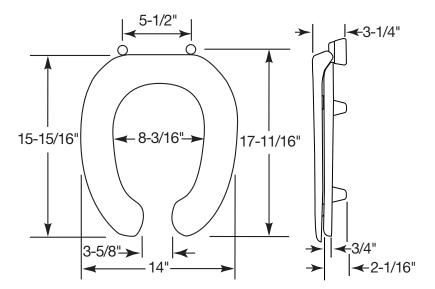

### DIMENSIONS:

Phone: 920-467-4621 | 800-558-7651 Fax: 920-467-8573

STA-TITE® COMMERCIAL FASTENING SYSTEM™