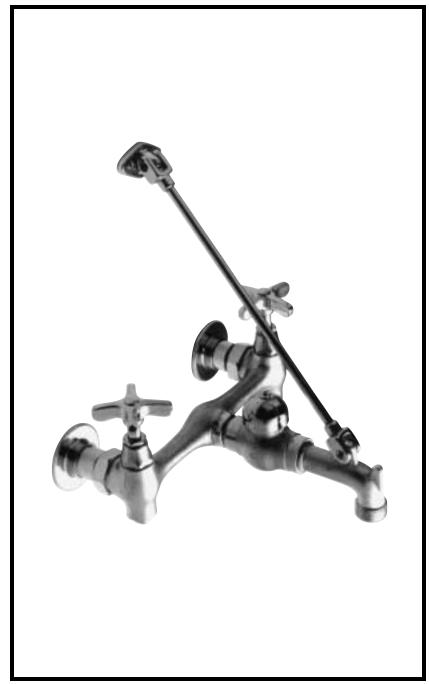

10     | 060469A | Fibre Washer Kit – 12 per                                                    |
| - 11   | 060345A | Shank Kit for Adjustable Centers – I of each part                            |
| 12     | 060473A | Optional Thin Wall Trim – Shank, Steel Washer, Nut & Elbow – 2 of each       |
|        |         |                                                                              |
|        |         |                                                                              |
|        |         |                                                                              |
|        |         |                                                                              |
|        |         |                                                                              |