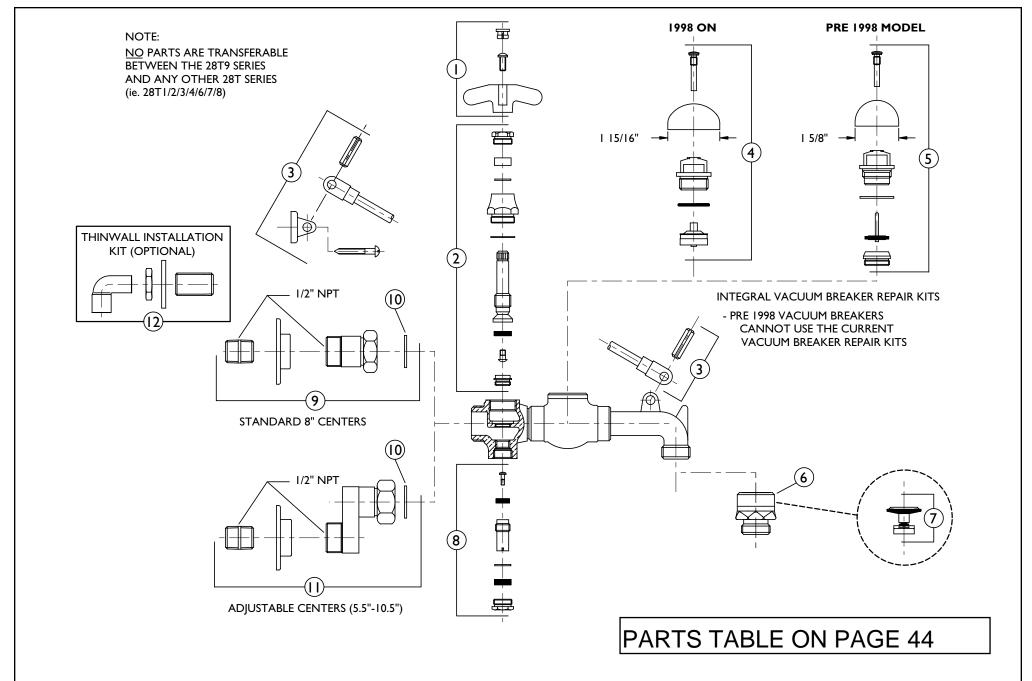

28**T9** 

| ITEM # | PART #  | DESCRIPTION                                                                  |
|--------|---------|------------------------------------------------------------------------------|
| I      | 060027A | Cross Handle with Screw, Red and Blue Index – 1 of each                      |
| 2      | 060034A | Stem Structure Complete with Renewable Seat – 1 per – For HOT or COLD Side – |
|        |         | (Note: 9 mm hex drive on inside of seat)                                     |
| 3      | 060056A | Pail Brace complete                                                          |
| 4      | 060302A | Vacuum Breaker Repair Parts Kit (1998 on )                                   |
| 5      | 060018A | Vacuum Breaker Repair Parts Kit – (Pre-1998)                                 |
| 6      | 77476   | ASSE Approved Hose End Vacuum Breaker (1998)                                 |
| 7      | 500066A | Hose End Vacuum Breaker Repair Kit                                           |
| 8      | 060058A | Integral Stop Stem Structure Complete – I of each part                       |
| 9      | 060198A | Shank Kit for 8" Centers – I of each part                                    |
| 10     | 060469A | Fibre Washer Kit – 12 per                                                    |
| - 11   | 060345A | Shank Kit for Adjustable Centers – I of each part                            |
| 12     | 060473A | Optional Thin Wall Trim – Shank, Steel Washer, Nut & Elbow – 2 of each       |
|        |         |                                                                              |
|        |         |                                                                              |
|        |         |                                                                              |
|        |         |                                                                              |
|        |         |                                                                              |