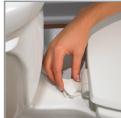

TWIST HINGES TO UNLOCK

# DIMENSIONS:

**EASY REMOVAL OF SEAT** FOR THOROUGH CLEANING

CHILD SEAT SECURES **MAGNETICALLY INTO COVER WHEN NOT IN USE** 

REMOVABLE CHILD SEAT

STA-TITE® RESIDENTIAL FASTENING SYSTEM™

**Child Ring Dimensions:** Inside Ring Length 7-15/16" Inside Ring Width 5-1/8"