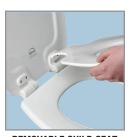

# DIMENSIONS:

**EASY REMOVAL OF SEAT** FOR THOROUGH CLEANING

CHILD SEAT SECURES **MAGNETICALLY INTO COVER WHEN NOT IN USE** 

REMOVABLE CHILD SEAT

STA-TITE® RESIDENTIAL FASTENING SYSTEM™

**Child Ring Dimensions:** Inside Ring Length 7-15/16" Inside Ring Width 5-1/8"