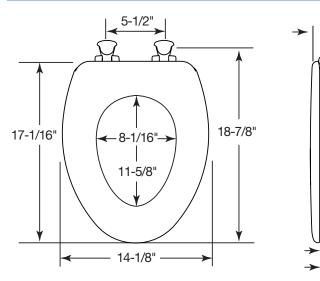

# DIMENSIONS:

**EASY REMOVAL OF SEAT** FOR THOROUGH CLEANING

CHILD SEAT SECURES **MAGNETICALLY INTO COVER WHEN NOT IN USE** 

REMOVABLE CHILD SEAT

STA-TITE® RESIDENTIAL FASTENING SYSTEM™

**Child Ring Dimensions:** Inside Ring Length 7-15/16" Inside Ring Width 5-1/8"