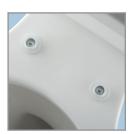

## SPECIFICATIONS:

Size: **Elongated** Material: Molded Wood

Style: **Closed Front with Cover** 

**Bumpers:** Two

Plastic Whisper • Close® with Easy • Clean & Hinge:

Change™

**Fastening System:** STA-TITE® Residential Fastening System™

#### FEATURES:

**Built-In Potty Seat™** 

Whisper • Close®

Easy•Clean & Change™

STA-TITE® Residential Fastening System™