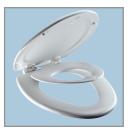

#### DESCRIPTION:

Closed front with cover, elongated, molded wood, multi-coat enamel finish toilet seat. Features two color-matched bumpers, color-matched Whisper•Close® with Easy•Clean & Change™ hinges with STA-TITE® Residential Fastening System™. Seat shall have an integrated solidplastic child seat to accommodate the needs of both adult and child. Child seat secures magnetically into cover when not in use and can be removed for easy cleaning or when no longer needed.

## SPECIFICATIONS:

Size: **Elongated** Material: Molded Wood

Style: **Closed Front with Cover** 

**Bumpers:** Two

Plastic Whisper • Close® with Easy • Clean & Hinge:

Change™

**Fastening System:** STA-TITE® Residential Fastening System™