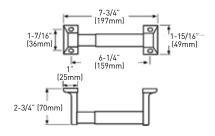

## PAPER HOLDER

### MEASUREMENTS SUBJECT TO A 3% VARIANCE

MEASUREMENTS ARE FOR REFERENCE ONLY. TAYMOR RESERVES THE RIGHT TO CHANGE THE PRODUCT SPECS WITHOUT NOTICE. FOR PRODUCT WARRANTY, PLEASE VISIT TAYMOR WEBSITE FOR DETAILS