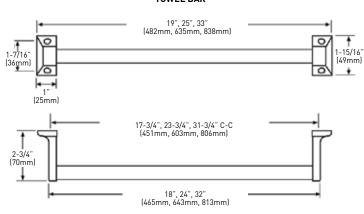

### **TOWEL BAR**

### MEASUREMENTS SUBJECT TO A 3% VARIANCE

MEASUREMENTS ARE FOR REFERENCE ONLY. TAYMOR RESERVES THE RIGHT TO CHANGE THE PRODUCT SPECS WITHOUT NOTICE. FOR PRODUCT WARRANTY, PLEASE VISIT TAYMOR WEBSITE FOR DETAILS