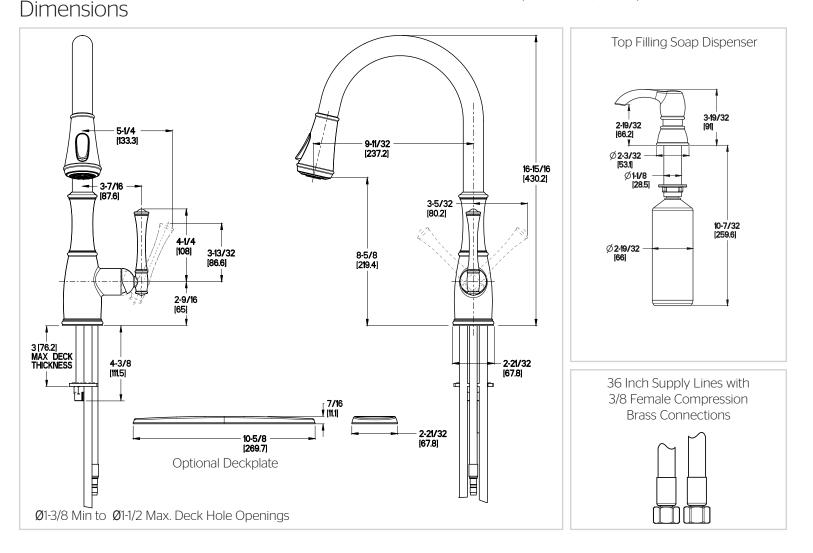

inish(Y) 🗖



- 1, 2, 3, or 4-Hole Installation
- Pforever Seal

## Specifications

#### Features

- 1.8 GPM Flow Rate
- 1, 2, 3, or 4-Hole Installation; Deck Plate or Single Hole Mounting Option
- 2 Function Pull-Down Sprayer
- AccuDock Spray Head Docking
- 360° Rotating Spout
- Mounting Hardware Included
- Nylon Flex-Line Supply Lines



- High Arc Spout
- PVD Finish
- Quick Install Tool
- Pforever Seal Ceramic
- Disc Valve
- Pforever Warranty®

### Code Compliance

AccuDock Sprayhead Docking

Pfister products are designed and manufactured in compliance with the following standards and codes:

- IAPMO Certified
- CSA B125 Certified
- ASME A112.18.1
- NSF 61/9 Annex G (Low lead)
- Cal Green Compliant
- ADA Compliant-ANSI A117.1 (Lever handles only)
- ASME A112.18.3 (Backflow Prevention)